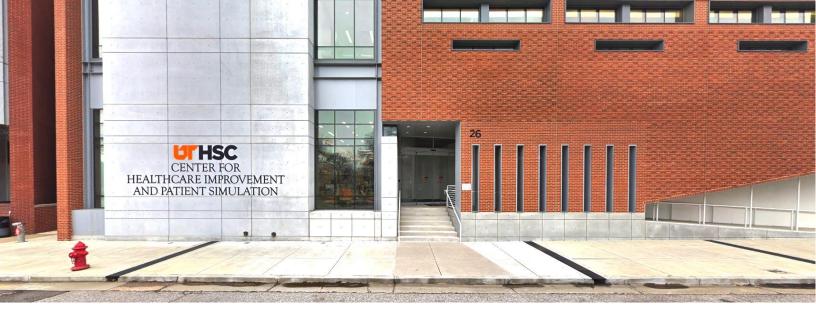

CHIPS' main entrance is located at 26 S. Dunlap Street, Memphis.

There are several parking options:

- Metered parking along S. Dunlap Street, indicated on map by dashed red line. These
  meters are operated by the city of Memphis and stay full most of the day
- H-Lot is a large UTHSC public lot that you enter at 930 Madison Avenue (under large Hamilton Eye Institute sign). The walk from H-Lot to CHIPS is about 5-7 minutes.
- V-lot is a small UTHSC public lot that you enter at 20 N. Manassas Street next to the UTHSC Student and Alumni Center (SAC). The walk from V-Lot to CHIPS is about 3-5 minutes.