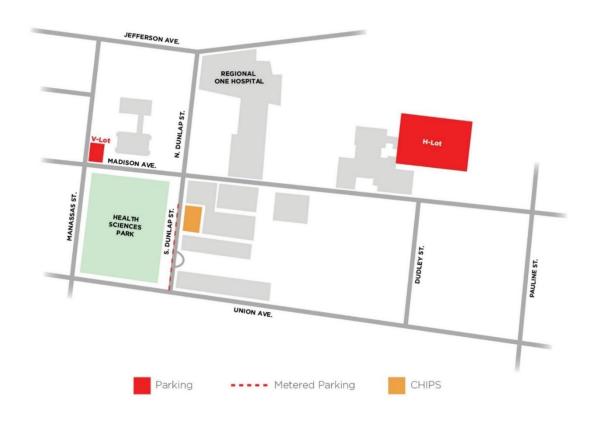

CHIPS' main entrance is located at 26 S. Dunlap Street, Memphis.

There are several parking options:

- Metered parking along S. Dunlap Street, indicated on map by dashed red line. These
  meters are operated by the city of Memphis and stay full most of the day
- H-Lot is a large UTHSC public lot that you enter at 930 Madison Avenue (under large Hamilton Eye Institute sign). The walk from H-Lot to CHIPS is about 5-7 minutes.
- V-lot is a small UTHSC public lot that you enter at 20 N. Manassas Street next to the UTHSC Student and Alumni Center (SAC). The walk from V-Lot to CHIPS is about 3-5 minutes.