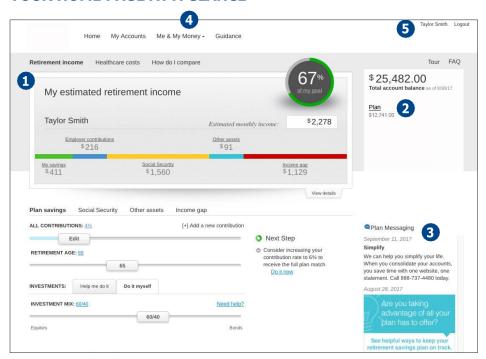

#### YOUR HOME PAGE AT A GLANCE

FOR ILLUSTRATION PURPOSES ONLY

Log in to your account to see what your future paycheck may look like.

# 1 KNOW YOUR ESTIMATED MONTHLY INCOME IN RETIREMENT

Your retirement plan can help you work toward an estimated monthly income in retirement to:

# Find out how much income you may have in retirement

Your plan account's home page will show your estimated monthly retirement income and compare it with your goal.

# See the effects of any changes you make in real time if you were to adjust your:

- · Retirement date
- · Investment mix
- · Contribution rate

#### Put your savings in context

Compare your retirement savings strategy with that of other Empower participants in your age and salary range, and get a projection of what your healthcare costs may be in retirement.

#### Request changes immediately

If you need to make changes to your savings strategy in order to reach your retirement goals, you can make those changes online within seconds.

To see more features, visit www.RetireReadyTN.gov

# **2** GET YOUR ACCOUNT DETAILS

Click on your plan name to:

- · See your balance
- · Get fund information
- View your statements
- · Find plan-specific documents
- · Change investments or contribution rates
- · Make or update a beneficiary designation

### **3** RECEIVE PLAN MESSAGING

Bulletins posted to your home page help you stay up to date on plan events and changes.

# **4** QUICKLY LINK TO ME & MY MONEY

Here you will find the Empower Wellness and Financial Center with information, videos and calculators to help you address important financial needs. *Me & My Money* is organized into four key areas — Spending, Saving, Investing and Protecting — and suggests next steps.

### **5** ACCESS YOUR PERSONAL PROFILE

Click your name to:

- · Choose electronic communications
- · Make or update a beneficiary designation
- · Update your contact information
- Make sure your communication preferences and email are up to date