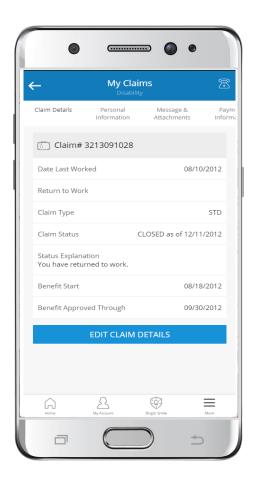

## The MetLife US App for your disability claim

MetLife makes it easy for you to keep track of your disability claim every step of the way. Accessing your claim is easier than ever with the MetLife US App.

You can use the app to:

- View and update your claim [and leave] information
- · Send messages and attachments to MetLife
- · Set up direct deposit of benefit payments
- Update your return-to-work date and other important details