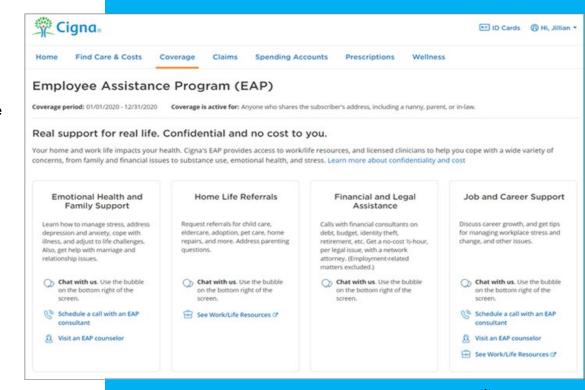

### EAP on myCigna.com

### **EAP** digital customer experience

- · Customer friendly navigation, usable on any device
- Easy access to tools and resources
  - ✓ Share EAP with household member.
  - ✓ Schedule a phone call with EAP consultant
  - ✓ Get an EAP authorization
  - ✓ EAP provider search
- Click to chat
- Inclusion of seven wellness modules
- Access to work/life articles and support materials