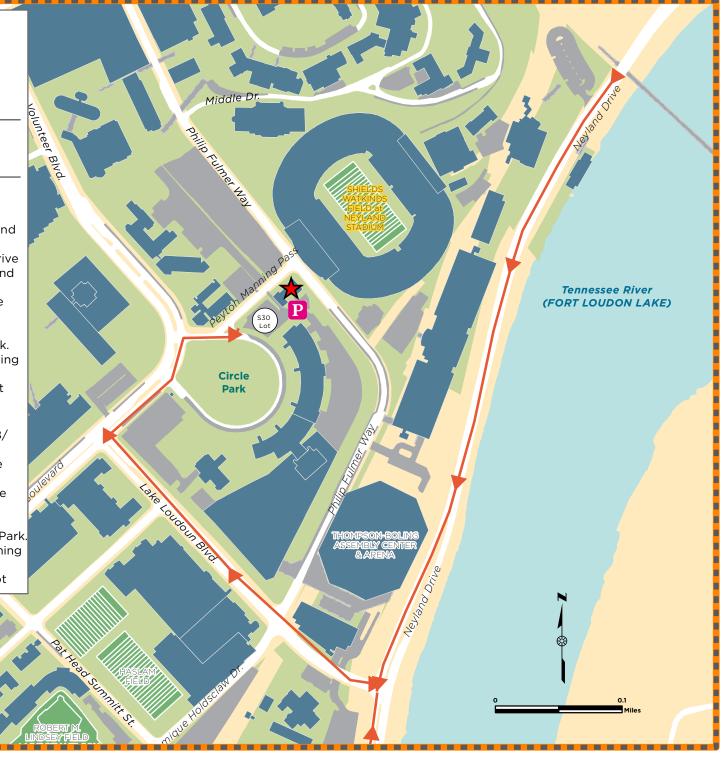

Hearing and Speech Center @ 1600 Peyton Manning Pass Phone: (865) 974 - 5451

## From the West:

- Follow I-40 East and take Exit 386 at Alcoa Highway
- Follow Alcoa Highway and exit at Neyland Drive
- Turn left at the stop light on Neyland Drive
- Follow Neyland Drive to Lake Loudon and take a left at the light
- Follow Lake Loudon Boulevard and take a right on Volunteer Boulevard
- Bear right on Peyton Manning Pass
- Quickly, bear a slight right on Circle Park.
  It will appear as if you are facing oncoming traffic
- At stop sign, turn left into top of S30 lot From the East:
- Follow I-40 West and take Exit 388A
- Follow signs for U.S. 441/Tennessee 158/ Downtown/University of Tennessee
- Continue onto TN-158 W/Neyland Drive
- Take a right at Lake Loudon Boulevard
- Follow Lake Loudon Boulevard and take a right on Volunteer Boulevard
- Bear right on Peyton Manning Pass
- Quickly, quickly a slight right on Circle Park.
  It will appear as if you are facing oncoming traffic
- At stop sign, turn left into top of S30 lot