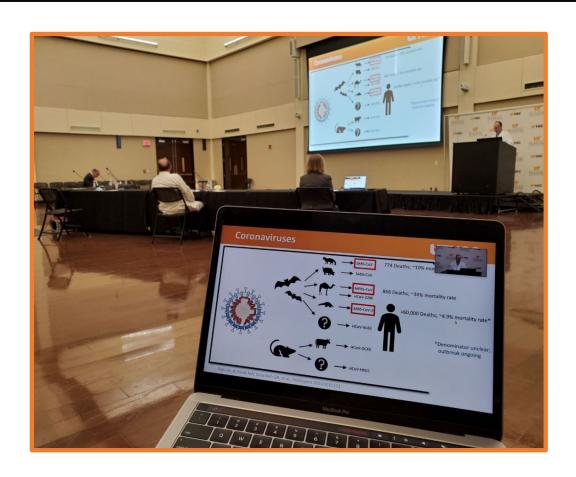

## UTHSC Response to COVID-19: Symposium

### Introduction

Scott Strome, MD Executive Dean of the College of Medicine