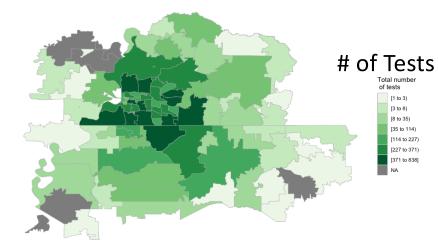

SARS-CoV-2 Testing in the Memphis Metropolitan Area MLH and UTHSC Community Drive as of May 4, 2020

Source: UTHSC College of Medicine | Preventive Medicine | Biostatistics

### SARS-CoV-2 Testing in the Memphis Metropolitan Area

MLH and UTHSC Community Drive as of May 4, 2020

Source: UTHSC College of Medicine | Preventive Medicine | Biostatistics.

### SARS-CoV-2 testing in the Memphis Metropolitan Area

Source: UTHSC College of Medicine | Preventive Medicine | Biostatistics.

Source: UTHSC College of Medicine | Preventive Medicine | Biostatistics.

Fridjhof Thomas, PhD **Associate Professor Preventive Medicine** 