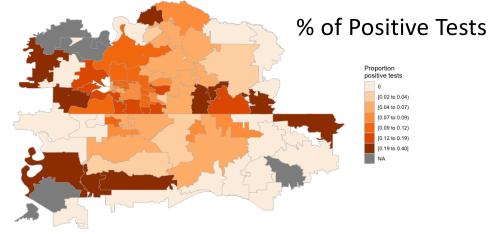

SARS-CoV-2 Testing in the Memphis Metropolitan Area MLH and UTHSC Community Drive as of May 4, 2020

Source: UTHSC College of Medicine | Preventive Medicine | Biostatistics

### SARS-CoV-2 Testing in the Memphis Metropolitan Area

MLH and UTHSC Community Drive as of May 4, 2020

Source: UTHSC College of Medicine | Preventive Medicine | Biostatistics.

### SARS-CoV-2 testing in the Memphis Metropolitan Area

Source: UTHSC College of Medicine | Preventive Medicine | Biostatistics.

Source: UTHSC College of Medicine | Preventive Medicine | Biostatistics.

Fridjhof Thomas, PhD **Associate Professor Preventive Medicine** 