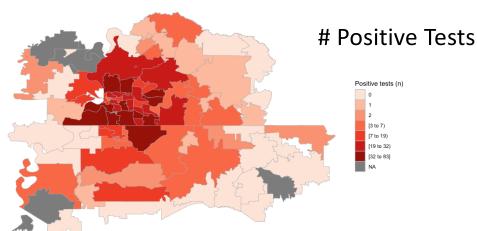

SARS-CoV-2 Testing in the Memphis Metropolitan Area MLH and UTHSC Community Drive as of May 4, 2020

Source: UTHSC College of Medicine | Preventive Medicine | Biostatistics

### SARS-CoV-2 Testing in the Memphis Metropolitan Area

MLH and UTHSC Community Drive as of May 4, 2020

Source: UTHSC College of Medicine | Preventive Medicine | Biostatistics.

### SARS-CoV-2 testing in the Memphis Metropolitan Area

Source: UTHSC College of Medicine | Preventive Medicine | Biostatistics.

Source: UTHSC College of Medicine | Preventive Medicine | Biostatistics.

Fridjhof Thomas, PhD **Associate Professor Preventive Medicine** 