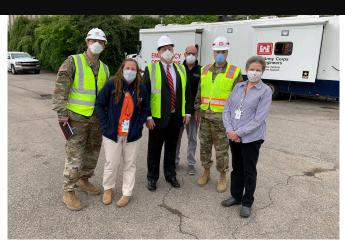

### UTHSC Response to COVID-19: Drive Through Testing

David Schwartz, MD
Interim Chair, Radiation Oncology