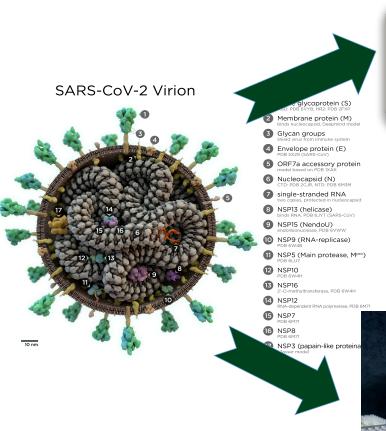

### Regional Biocontainment Lab and the New Coronavirus

Colleen Jonsson, PhD
Director, Regional Biocontainment Laboratory (RBL) at UTHSC

Source: UTHSC College of Medicine | Preventive Medicine | Biostatistics