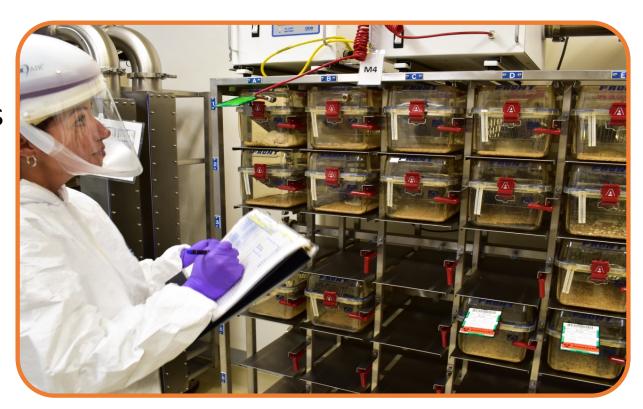

## UTHSC Response to COVID-19: Regional Biocontainment Lab (RBL)

Basic and translational research for Biosafety Level 3 (BSL3) Pathogens

Que 1. Animal Models?