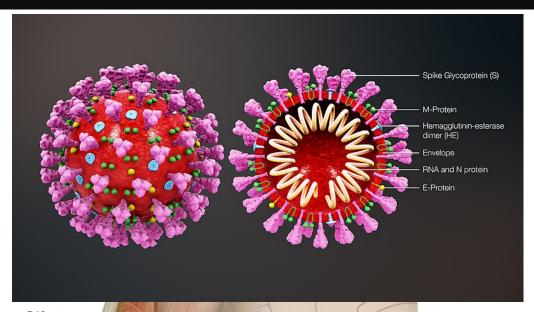

### Regional Biocontainment Lab and the New Coronavirus

Colleen Jonsson, PhD
Director, Regional Biocontainment Laboratory (RBL) at UTHSC

Source: UTHSC College of Medicine | Preventive Medicine | Biostatistics