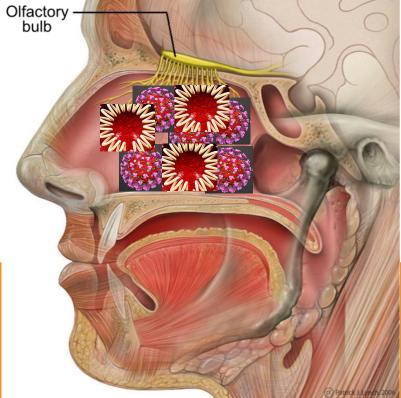

### Regional Biocontainment Lab and the New Coronavirus

Colleen Jonsson, PhD
Director, Regional Biocontainment Laboratory (RBL) at UTHSC

Source: UTHSC College of Medicine | Preventive Medicine | Biostatistics