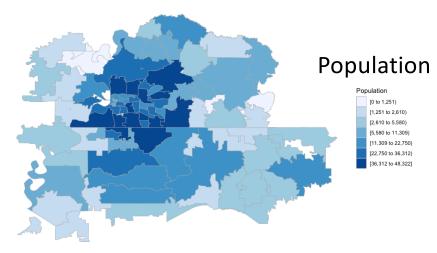

SARS-CoV-2 Testing in the Memphis Metropolitan Area MLH and UTHSC Community Drive as of May 4, 2020

Source: UTHSC College of Medicine | Preventive Medicine | Biostatistics

### SARS-CoV-2 Testing in the Memphis Metropolitan Area

MLH and UTHSC Community Drive as of May 4, 2020

Source: UTHSC College of Medicine | Preventive Medicine | Biostatistics.

### SARS-CoV-2 testing in the Memphis Metropolitan Area

Source: UTHSC College of Medicine | Preventive Medicine | Biostatistics.

Source: UTHSC College of Medicine | Preventive Medicine | Biostatistics.

Fridjhof Thomas, PhD **Associate Professor Preventive Medicine** 