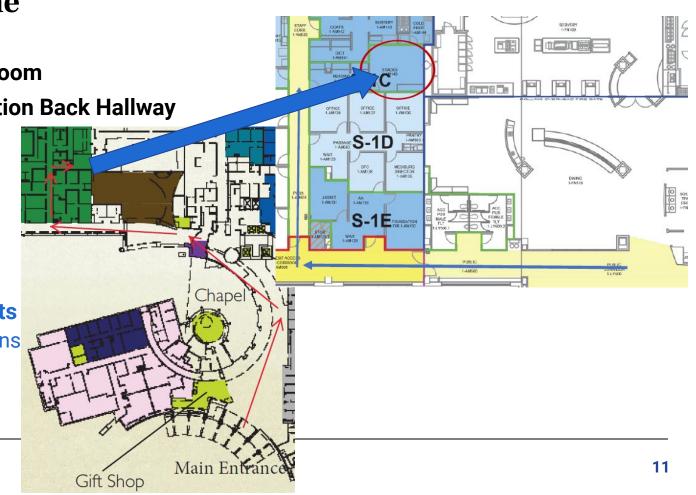

#### Family Medicine Academic Offices - 1st Floor

Saint Louise Clinic (1020 N. Highland Ave.)

- Clinical Workspace
- Study Space

Family Medicine Academic Offices - 2nd Floor

Saint Louise Clinic (1020 N. Highland Ave.)

• Secure Storage

· Relaxation/Lounge

· Study Space

ASTR Physicians Lounge Hospital - Administration Back Hallway

scension

ASTR Resident Workroom

**Hospital - Administration Back Hallway** 

- Computer Workstations
- Relaxation/Lounge
- Secure Storage
- Study Space