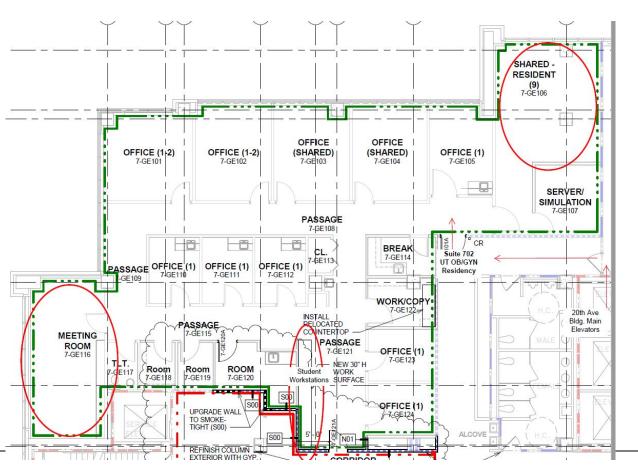

#### **Resources for Students**

Relaxation/Lounge

OB/GYN Academic Offices 20th Avenue Building, Suite 702

- Computer Workstations
- Study Space
- Secure Storage