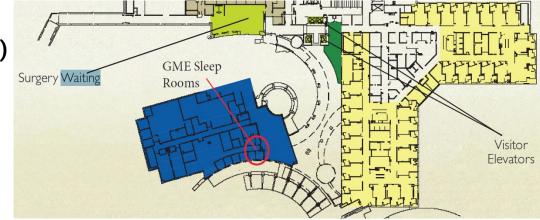

#### ASTR Resident/Student Sleep Rooms

Hospital - 2nd Floor of Education Bldg (hallway adjacent to gifts shop)

#### **Resources for Students**

• Sleep/Call Room