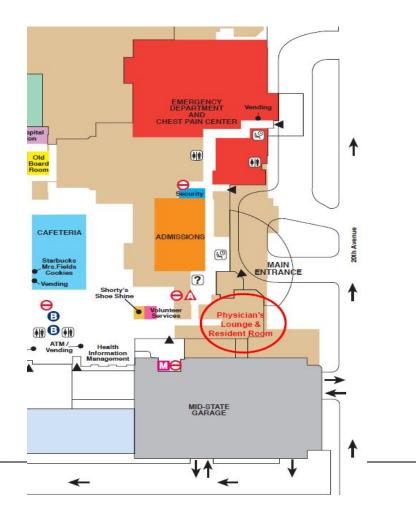

- Computer Workstations
- Relaxation/Lounge
- Secure Storage
- Study Space

ASTR Physicians Lounge Hospital - Administration Back Hallway

Resources for Students

Dining

ASTR Emergency Department Doctor's Work Area "Doc Box"