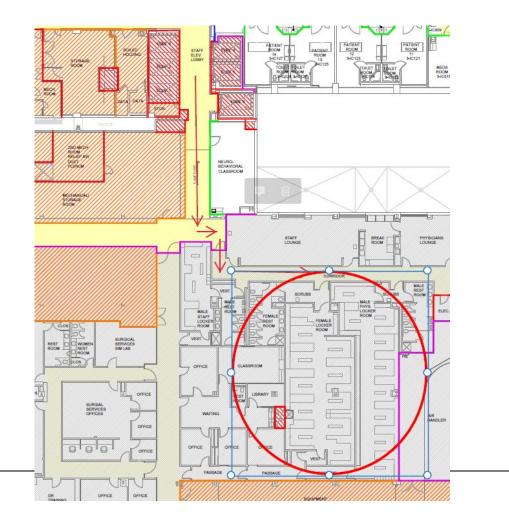

## Surgery

ASTW Surgery OR Lockers Hospital - 3rd Floor

#### **Resources for Students**

Secure Storage