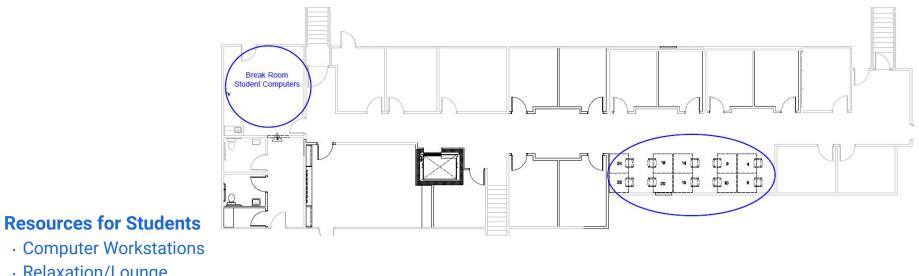

#### ASTR Resident/Student Sleep Rooms

Hospital - 2nd Floor of Education Bldg (hallway adjacent to gifts shop)

#### **Resources for Students**

• Sleep/Call Room