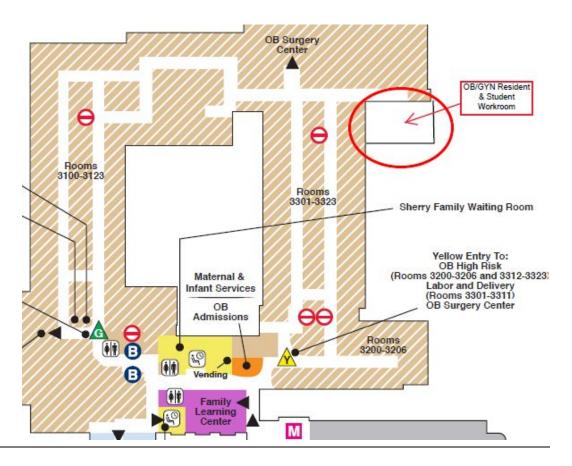

#### ASTM OB/GYN Resident/Student Workroom

Hospital - 3rd Floor

- Clinical Workspace
- Secure Storage