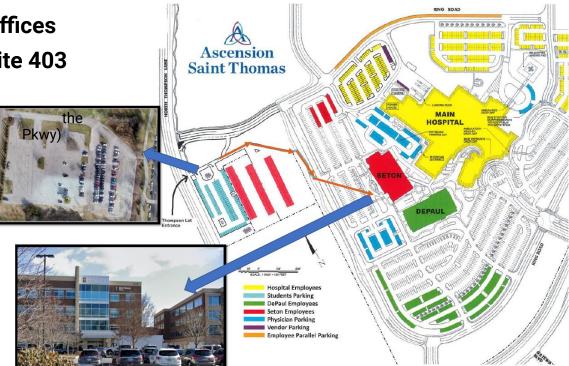

#### **Emergency Medicine Academic Offices Seton Medical Office Building, Suite 403**

- Park in Gravel Lot (950 N. Thompson Lane)
- Walk across Ring Road at the crosswalk into Seton Parking Lot (1840 Medical Center
- Enter through Seton Building main entrance, located under the awning near Saint Thomas Heart Sign