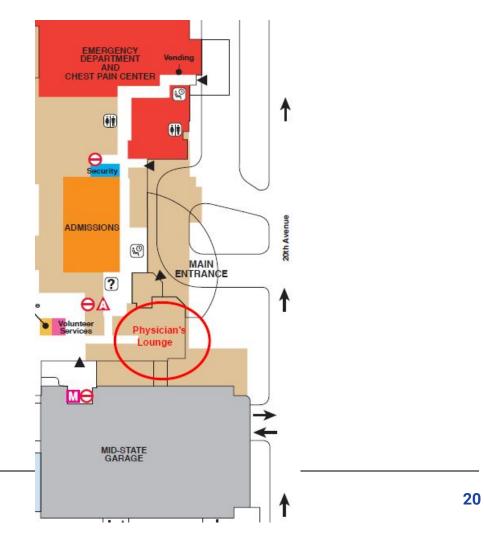

## Nashville

**OB/GYN** 

ASTM Physicians' Lounge Hospital - 1st Floor

- Relaxation/Lounge
- Dining

#### ASTM OB/GYN Resident/Student Workroom

Hospital - 3rd Floor

- Clinical Workspace
- Secure Storage

#### ASTM OB/GYN Physicians' Lounge Hospital - 7th Floor