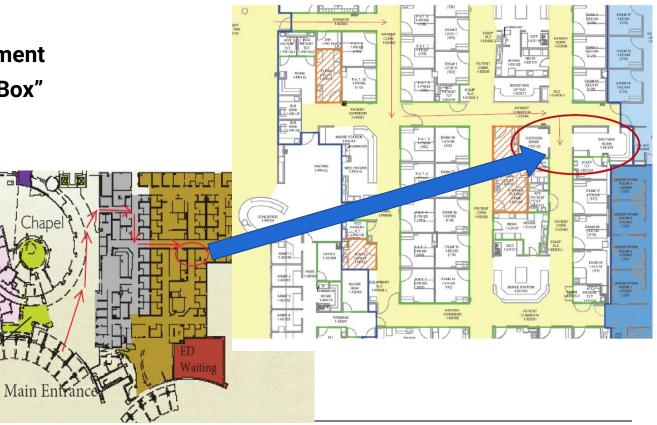

- Computer Workstations
- Relaxation/Lounge
- Secure Storage
- Study Space

ASTR Physicians Lounge Hospital - Administration Back Hallway

Resources for Students

Dining

ASTR Emergency Department Doctor's Work Area "Doc Box"