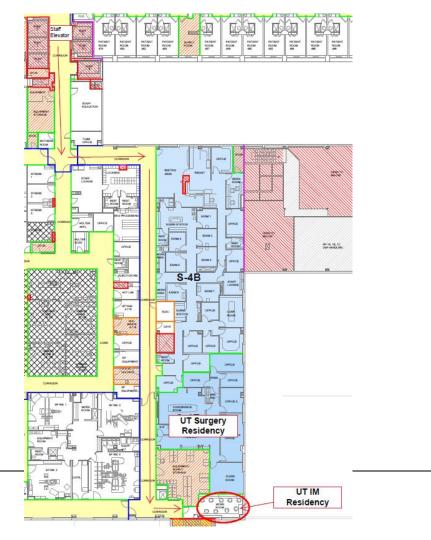

al Medicine @ Midtown**

ASTM Resident/Student Workroom & Physicians' Lounge

Hospital - 1st Floor

- Computer Workstations
- Relaxation/Lounge
- Secure Storage
- Study Space
- Dining





## **Internal Medicine @ Midtown**

ASTM Internal Medicine Academic Offices

Hospital - 1st Floor

#### **Resources for Students**

Secure Storage





## **Internal Medicine @ Midtown**

ASTM Resident/Student Workroom & Sleep Rooms

Hospital - 6th Floor

- Computer Workstations
- Relaxation/Lounge
- Secure Storage
- Study Space
- Sleep/Call Room





## **Internal Medicine @ West**

ASTW Physicians Dining Room Hospital - 1st Floor

- Relaxation/Lounge
- $\cdot$  Dining





### **Internal Medicine @ West**

ASTW IM Workroom Hospital - 4th Floor

- Computer Workstations
- Secure Storage
- Study Space





## Nashville

**OB/GYN** 



ASTM Physicians' Lounge Hospital - 1st Floor

- Relaxation/Lounge
- Dining





#### ASTM OB/GYN Resident/Student Workroom

Hospital - 3rd Floor

- Clinical Workspace
- Secure Storage





#### ASTM OB/GYN Physicians' Lounge Hospital - 7th Floor



#### **Resources for Students**

Relaxation/Lounge



OB/GYN Academic Offices 20th Avenue Building, Suite 702

- Computer Workstations
- Study Space
- Secure Storage





## Nashville

Surgery





ASTW Physicians Dining Room Hospital - 1st Floor

- Relaxation/Lounge
- $\cdot$  Dining





## Surgery

ASTW Surgery Academic Offices Hospital - 4th Floor

- Computer Workstations
- Secure Storage
- Study Space
- Relaxation/Lounge





## Surgery

ASTW Surgery OR Lockers Hospital - 3rd Floor



#### **Resources for Stud