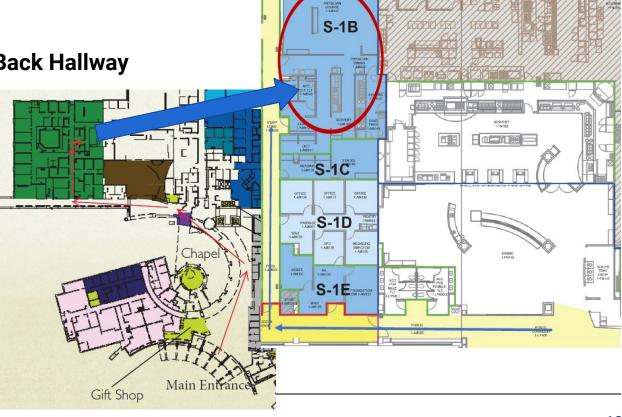

#### Family Medicine Academic Offices - 1st Floor

Saint Louise Clinic (1020 N. Highland Ave.)

- Clinical Workspace
- Study Space

Family Medicine Academic Offices - 2nd Floor

Saint Louise Clinic (1020 N. Highland Ave.)

• Secure Storage

· Relaxation/Lounge

· Study Space

ASTR Physicians Lounge Hospital - Administration Back Hallway

scension

ASTR Resident Workroom

**Hospital - Administration Back Hallway** 

- Computer Workstations
- Relaxation/Lounge
- Secure Storage
- Study Space