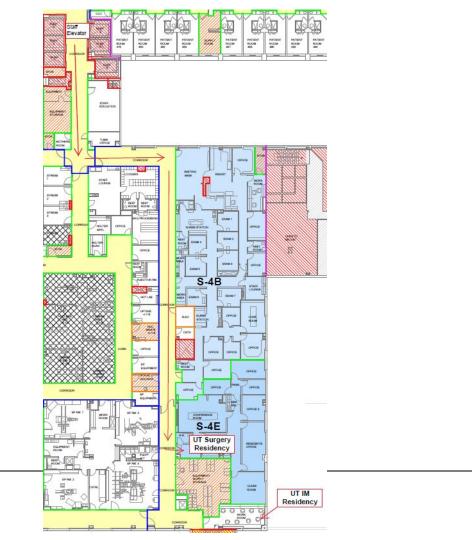

### **Internal Medicine @ West**

ASTW IM Workroom Hospital - 4th Floor

- Computer Workstations
- Secure Storage
- Study Space

## Surgery

ASTW Surgery Academic Offices Hospital - 4th Floor

- Computer Workstations
- Secure Storage
- Study Space
- Relaxation/Lounge