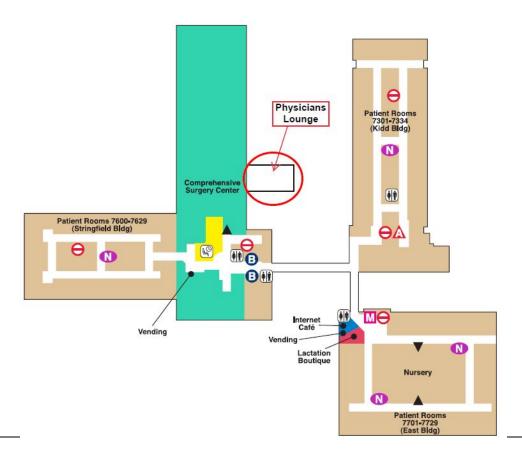

st Floor

#### **Resources for Students**

Secure Storage





## **Internal Medicine @ Midtown**

ASTM Resident/Student Workroom & Sleep Rooms

Hospital - 6th Floor

- Computer Workstations
- Relaxation/Lounge
- Secure Storage
- Study Space
- Sleep/Call Room





## **Internal Medicine @ West**

ASTW Physicians Dining Room Hospital - 1st Floor

- Relaxation/Lounge
- $\cdot$  Dining





### **Internal Medicine @ West**

ASTW IM Workroom Hospital - 4th Floor

- Computer Workstations
- Secure Storage
- Study Space





## Nashville

**OB/GYN** 



ASTM Physicians' Lounge Hospital - 1st Floor

- Relaxation/Lounge
- Dining





#### ASTM OB/GYN Resident/Student Workroom

Hospital - 3rd Floor

- Clinical Workspace
- Secure Storage





#### ASTM OB/GYN Physicians' Lounge Hospital - 7th Floor



#### **Resources for Students**

Relaxation/Lounge



OB/GYN Academic Offices 20th Avenue Building, Suite 702

- Computer Workstations
- Study Space
- Secure Storage





## Nashville

Surgery





ASTW Physicians Dining Room Hospital - 1st Floor

- Relaxation/Lounge
- $\cdot$  Dining





## Surgery

ASTW Surgery Academic Offices Hospital - 4th Floor

- Computer Workstations
- Secure Storage
- Study Space
- Relaxation/Lounge





## Surgery

ASTW Surgery OR Lockers Hospital - 3rd Floor



#### **Resources for Students**

Secure Storage