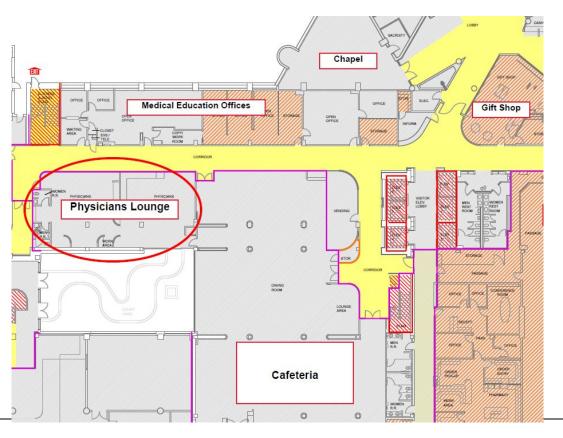

- Computer Workstations
- Relaxation/Lounge
- Secure Storage
- Study Space

ASTR Physicians Lounge Hospital - Administration Back Hallway

Resources for Students

Dining

ASTR Emergency Department Doctor's Work Area "Doc Box"