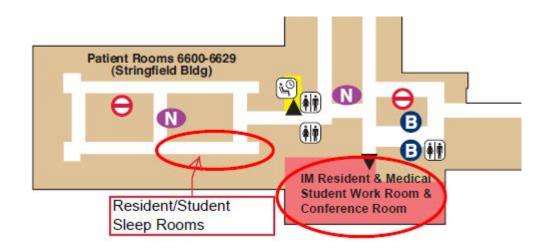

## **Internal Medicine @ Midtown**

ASTM Resident/Student Workroom & Sleep Rooms

Hospital - 6th Floor

- Computer Workstations
- Relaxation/Lounge
- Secure Storage
- Study Space
- Sleep/Call Room