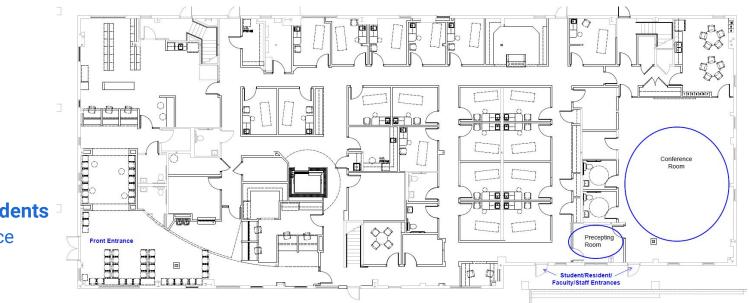

#### **Emergency Medicine Academic Offices Seton Medical Office Building, Suite 403**

- Park in Gravel Lot (950 N. Thompson Lane)
- Walk across Ring Road at the crosswalk into Seton Parking Lot (1840 Medical Center
- Enter through Seton Building main entrance, located under the awning near Saint Thomas Heart Sign

- Computer Workstations
- Relaxation/Lounge
- Secure Storage
- Study Space

ASTR Physicians Lounge Hospital - Administration Back Hallway

Resources for Students

Dining

ASTR Emergency Department Doctor's Work Area "Doc Box"

## A Ascension

**Resources for Students** 

Clinical Workspace