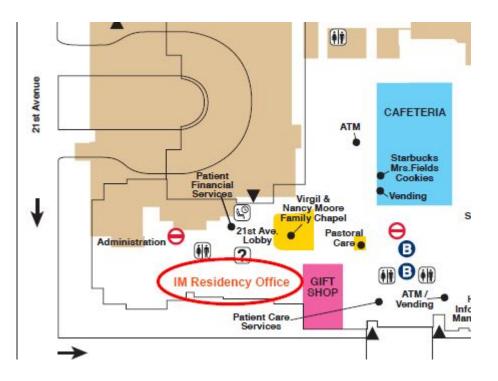

## **Internal Medicine @ Midtown**

ASTM Internal Medicine Academic Offices

Hospital - 1st Floor

#### **Resources for Students**

Secure Storage