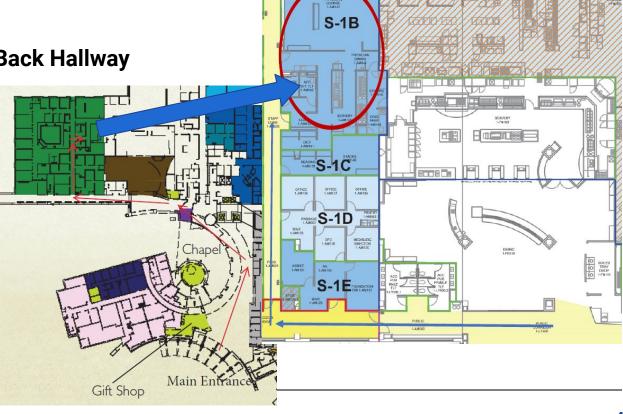

- Computer Workstations
- Relaxation/Lounge
- Secure Storage
- Study Space

ASTR Physicians Lounge Hospital - Administration Back Hallway

Resources for Students

Dining

ASTR Emergency Department Doctor's Work Area "Doc Box"

## A Ascension

**Resources for Students** 

Clinical Workspace