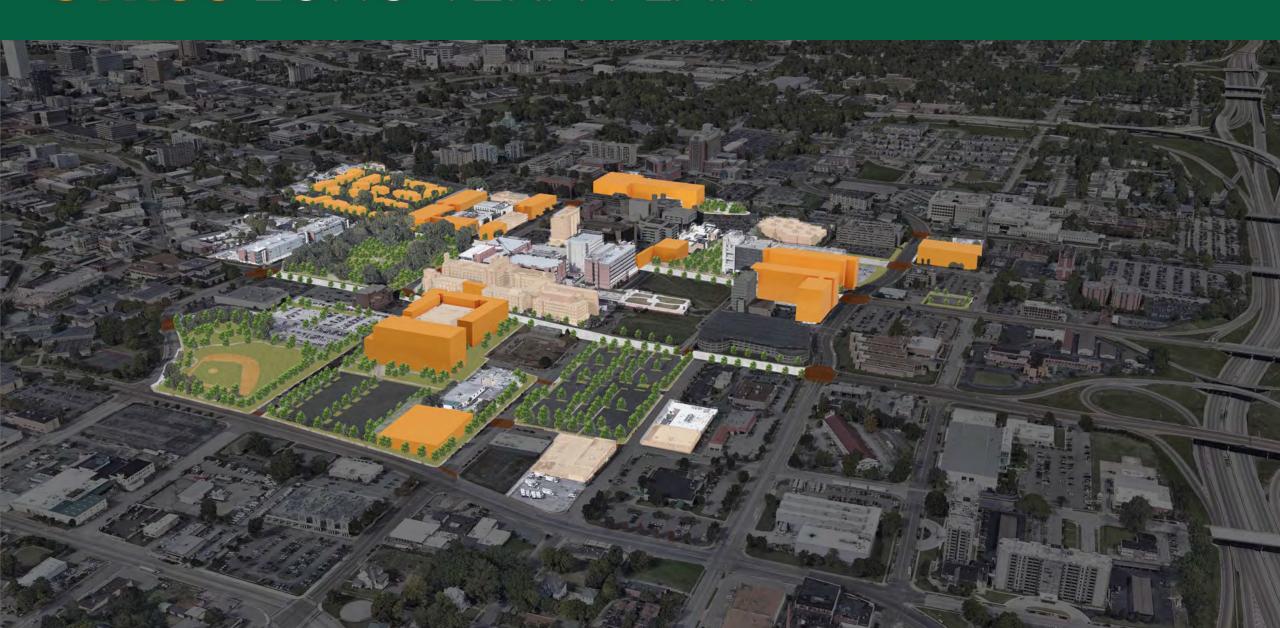

# MID-TERM PLAN

Capacity for 10-year enrollment projections

Research projections by \$\$

Existing research facility renovations and upgrades

UTHSC Property

Strategic Acquisition

New Construction

Renovate/Repurpose

Partner/Lease

Demolish

Surface Parking

Open Space/Streetscape

Improvements

#### UTHSC Main Campus:

- A. New College of Medicine Building
- B. Coleman Building Renovation for Vivarium Expansion and Research
- C. New Research Quad + Streetscape
- D. New Multipurpose Parking Structure + Streetscape
- E. Cancer Research Building 4th floor Renovation
- F. New Pedestrian Street in Coordination with Building Renovations
- G. Wittenborg Renovation Research
- H. Link Renovation for Research
- I. Johnson Building Renovation for Research
- J. Hyman Building Renovation for Office + Enclosed Connection to Crowe Building
- K. Renovation for Plough Center Phase III
- L. Demolition of 910/920 Madison