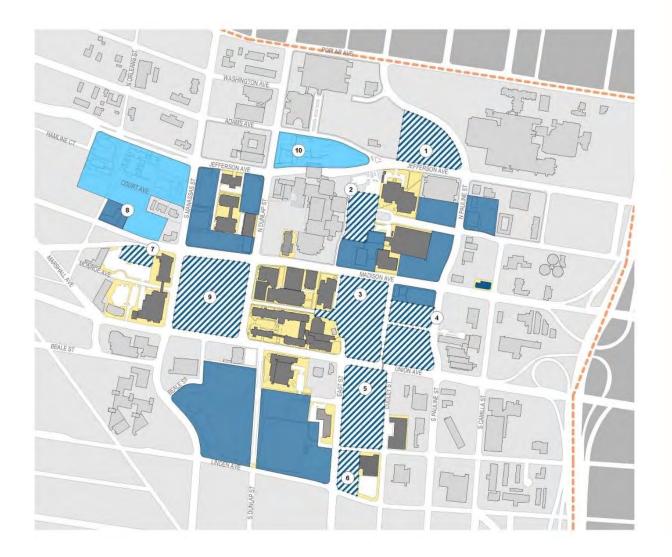

#### UTHSC Main Campus:

- A. New College of Medicine Building
- B. Coleman Building Renovation for Vivarium Expansion and Research
- C. New Research Quad + Streetscape
- D. New Multipurpose Parking Structure + Streetscape
- E. Cancer Research Building 4th floor Renovation
- F. New Pedestrian Street in Coordination with Building Renovations
- G. Wittenborg Renovation Research
- H. Link Renovation for Research
- I. Johnson Building Renovation for Research
- J. Hyman Building Renovation for Office + Enclosed Connection to Crowe Building
- K. Renovation for Plough Center Phase III
- L. Demolition of 910/920 Madison