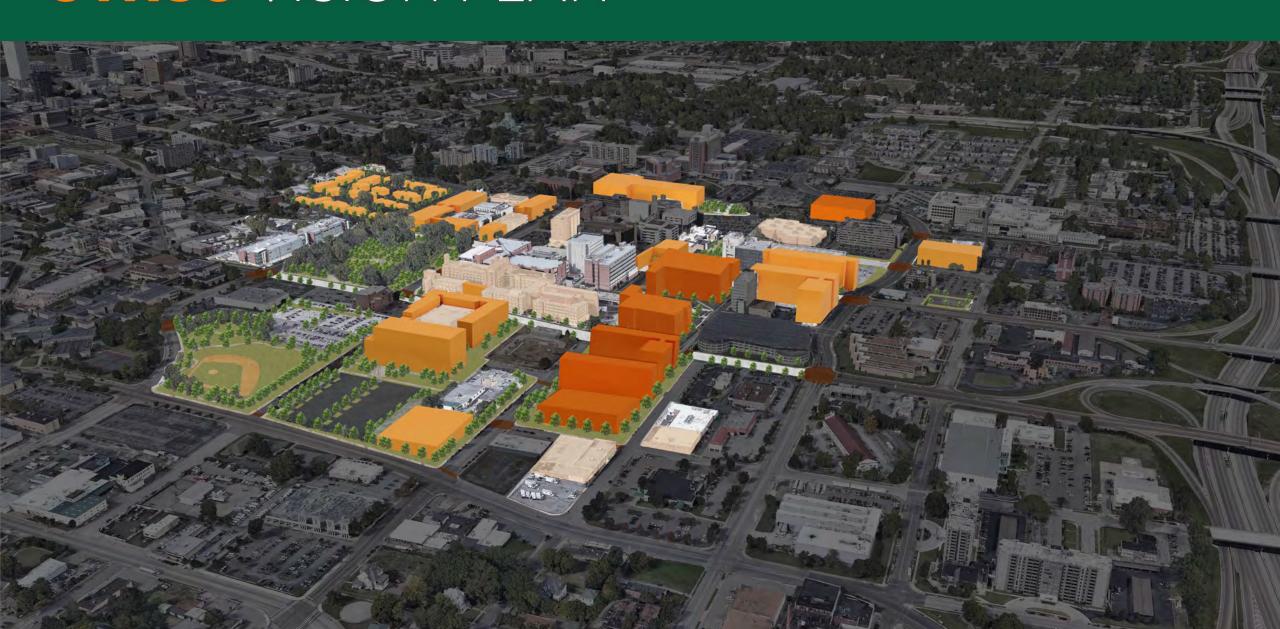

# LONG-TERM PLAN

Capacity for 10+ year enrollment projections

Research projections by Principal Investigator (PI)

Academic, Clinical, and Research expansion projects

UTHSC Property

Strategic Acquisition

New Construction

Renovate/Repurpose

Partner/Lease

Demolish

Surface Parking

Improvements

Open Space/Streetscape

#### UTHSC Main Campus:

- A. Women's & Infant Pavilion Partnership
- B. Research Expansion Building
- C. Van Vleet Demolition + Addition
- D. Campus Streetscape Improvements
- E. Acquire Monroe Avenue Parcels
- F. College of Dentistry Expansion + Open Space Improvements
- G. New Screening + Surface Parking
- H. Facilities Maintenance Support Building Expansion
- Acquire Pappy's Coffee Parcel
- J. Acquire Baptist Parking Garage
- K. Acquire Innova Memphis Structures
- L. Acquire Innova Memphis Lots
- M. Expanded Surface Parking
- N. College of Pharmacy Expansion
- O. UT Primary Care Clinic and Interdisciplinary Center + Enhanced Surface Parking
- P. Memphis Mental Health Institute Operational Partnership
- Q. New Multipurpose Parking Structure + Streetscape Improvements

## UTHSC LONG-TERM PLAN