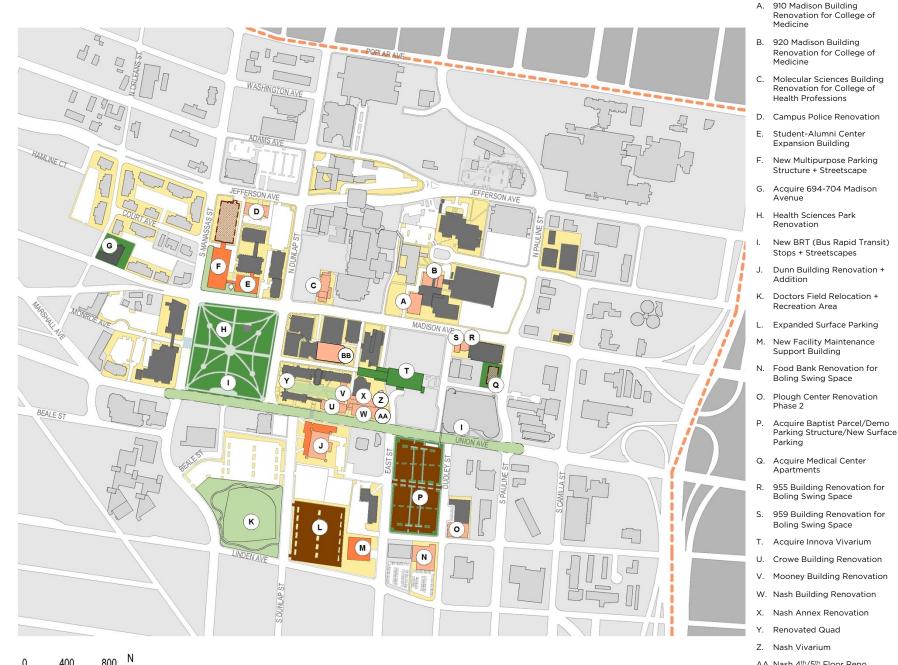

#### **SHORT-TERM** PLAN

Capacity for 5-year enrollment projections

Research projections by \$\$

**In-progress projects** 

**High-priority projects** 

UTHSC Property Strategic Acquisition

New Construction

Renovate/Repurpose

Partner/Lease

Demolish

Surface Parking

Open Space/Streetscape Improvements

AA, Nash 4th/5th Floor Reno.

Audiology and Speech Pathology Phase 2 BB. Gross Anatomy Lab (GEB)

**UTHSC Main Campus:** 