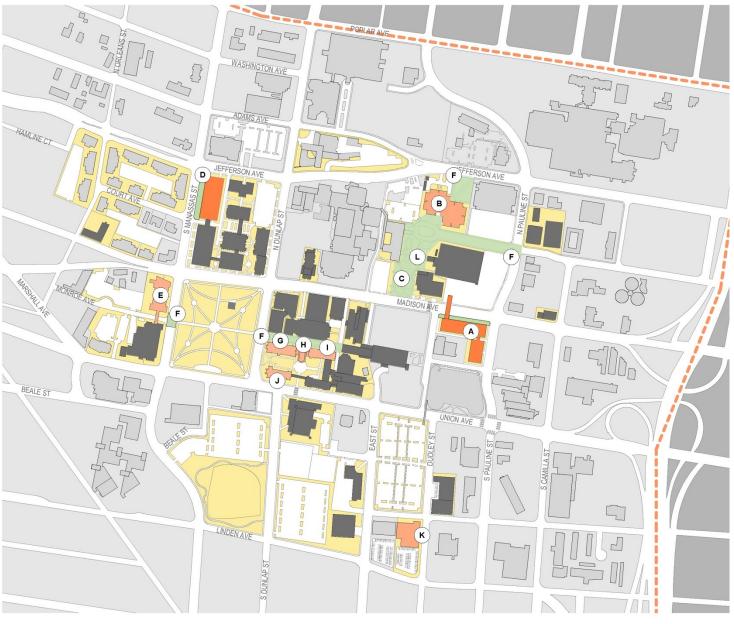

# LONG-TERM PLAN

Capacity for 10+ year enrollment projections

Research projections by Principal Investigator (PI)

Academic, Clinical, and Research expansion projects

UTHSC Property

Strategic Acquisition

New Construction

#### UTHSC Main Campus:

- A. Women's & Infant Pavilion Partnership
- B. Research Expansion Building
- C. Van Vleet Demolition + Addition
- D. Campus Streetscape Improvements
- E. Acquire Monroe Avenue Parcels
- F. College of Dentistry Expansion + Open Space Improvements
- G. New Screening + Surface Parking
- H. Facilities Maintenance Support Building Expansion
- Acquire Pappy's Coffee Parcel
- J. Acquire Baptist Parking Garage
- K. Acquire Innova Memphis Structures
- L. Acquire Innova Memphis Lots
- M. Expanded Surface Parking
- N. College of Pharmacy Expansion
- O. UT Primary Care Clinic and Interdisciplinary Center + Enhanced Surface Parking
- P. Memphis Mental Health Institute Operational Partnership
- Q. New Multipurpose Parking Structure + Streetscape Improvements