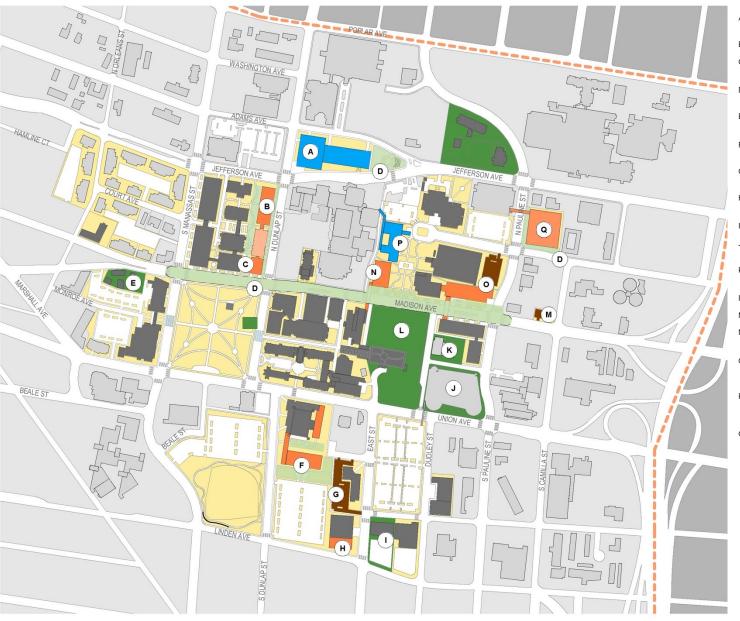

#### **SHORT-TERM** PLAN

Capacity for 5-year enrollment projections

Research projections by \$\$

**In-progress projects** 

**High-priority projects** 

UTHSC Property Strategic Acquisition

New Construction

Renovate/Repurpose

Partner/Lease

Demolish

Surface Parking

Open Space/Streetscape Improvements

AA, Nash 4th/5th Floor Reno.

Audiology and Speech Pathology Phase 2 BB. Gross Anatomy Lab (GEB)

**UTHSC Main Campus:** 

#### UTHSC Main Campus:

- A. New College of Medicine Building
- B. Coleman Building Renovation for Vivarium Expansion and Research
- C. New Research Quad + Streetscape
- D. New Multipurpose Parking Structure + Streetscape
- E. Cancer Research Building 4th floor Renovation
- F. New Pedestrian Street in Coordination with Building Renovations
- G. Wittenborg Renovation Research
- H. Link Renovation for Research
- I. Johnson Building Renovation for Research
- J. Hyman Building Renovation for Office + Enclosed Connection to Crowe Building
- K. Renovation for Plough Center Phase III
- L. Demolition of 910/920 Madison

#### UTHSC Main Campus:

- A. Women's & Infant Pavilion Partnership
- B. Research Expansion Building
- C. Van Vleet Demolition + Addition
- D. Campus Streetscape Improvements
- E. Acquire Monroe Avenue Parcels
- F. College of Dentistry Expansion + Open Space Improvements
- G. New Screening + Surface Parking
- H. Facilities Maintenance Support Building Expansion
- Acquire Pappy's Coffee Parcel
- J. Acquire Baptist Parking Garage
- K. Acquire Innova Memphis Structures
- L. Acquire Innova Memphis Lots
- M. Expanded Surface Parking
- N. College of Pharmacy Expansion
- O. UT Primary Care Clinic and Interdisciplinary Center + Enhanced Surface Parking
- P. Memphis Mental Health Institute Operational Partnership
- Q. New Multipurpose Parking Structure + Streetscape Improvements