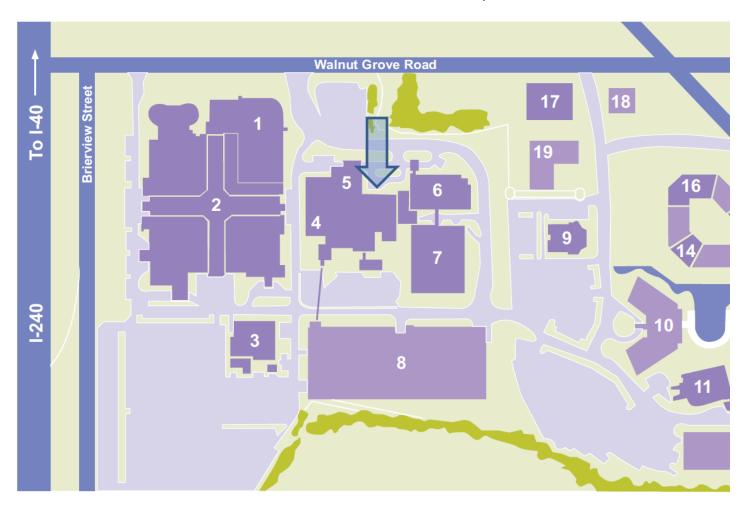

Baptist Memorial Hospital – Memphis Garrett Auditorium / Baptist Education Ctr 6027 Walnut Grove Road Memphis, Tennessee 38120

## Directions to the Garrett Auditorium and Baptist Education Center:

- Park in building 7, Outpatient Parking Garage and enter on the 1<sup>st</sup> Floor (not the Concourse level)
- Follow the signs to the Garrett Auditorium in the 6027 building
- The Baptist Education Center (BEC) is the area between the auditorium and the lobby
- Baptist Heart Institute
   Baptist Ambulatory Center
- 2. Baptist Memorial Hospital Memphis
- 3. Engineering Building
- 6025 Walnut Grove Road / Medical Plaza 1
   Ann L. & Joseph H. Powell Library
   Plaza I & II Lobby
- 6027 Walnut Grove Road / Medical Plaza 2
   Garrett Auditorium & Baptist Educational Center
- 60. 6029 Walnut Grove Road / Medical Plaza 3
   Stem Cell Transplant Center
   Outpatient Test / Plaza Diagnostic Pavilion

- 7. Parking Garage for Outpatient Testing / Plaza 3
- 8. Parking Garage for Hospital Visitors, Residents, and Medical Plazas 1 & 2
- 55 Humphreys, Baptist Centers for Cancer Care/ Radiation Oncology
- 10. 80 Humphreys, Physicians' Office Building
- 11. 6215 Humphreys, Physicians' Office Building
- 16. Women's Pavilion
- 17. Baptist Home and Hospice Center
- 18. Wendy's
- 19. Hampton Inn