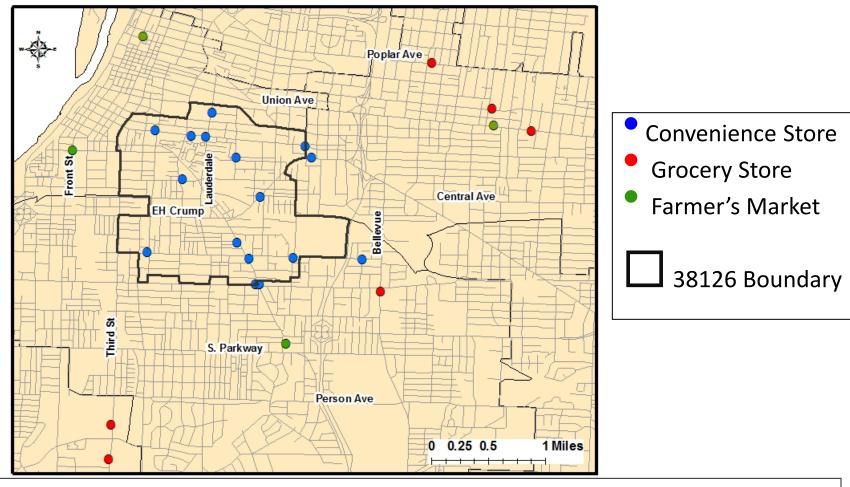

## Food Stores within and near Zip Code 38126

**38126 Convenience Stores:** Lauderdale Market, Vance Grocery, Liberty Cash, King of Discount, M & R, Mathew's The Poor Man's Store, Luster's Sundry, Crump Food Mart, Sunshine Food Mart, South Memphis Grocery, Walker Mart and Deli, Triple J Grocery, Lester Grocery, Sam's Food Market, Jet Food Store, Friends Food Market.

Nearby Full Service Grocery Stores: Kroger (3<sup>rd</sup> St), Save-a-Lot (3<sup>rd</sup> St), Save-a-Lot (Bellevue), Kroger (Poplar Ave), Piggly Wiggly (Madison Ave), Schnucks (Union Ave).

**Nearby Farmer's Markets:** Memphis Farmer's Market (Front St), South Memphis Farmer's Market (Mississippi Blvd), Midtown Farmer's Market (Union Ave), Easy Way Food Stores (Main St).