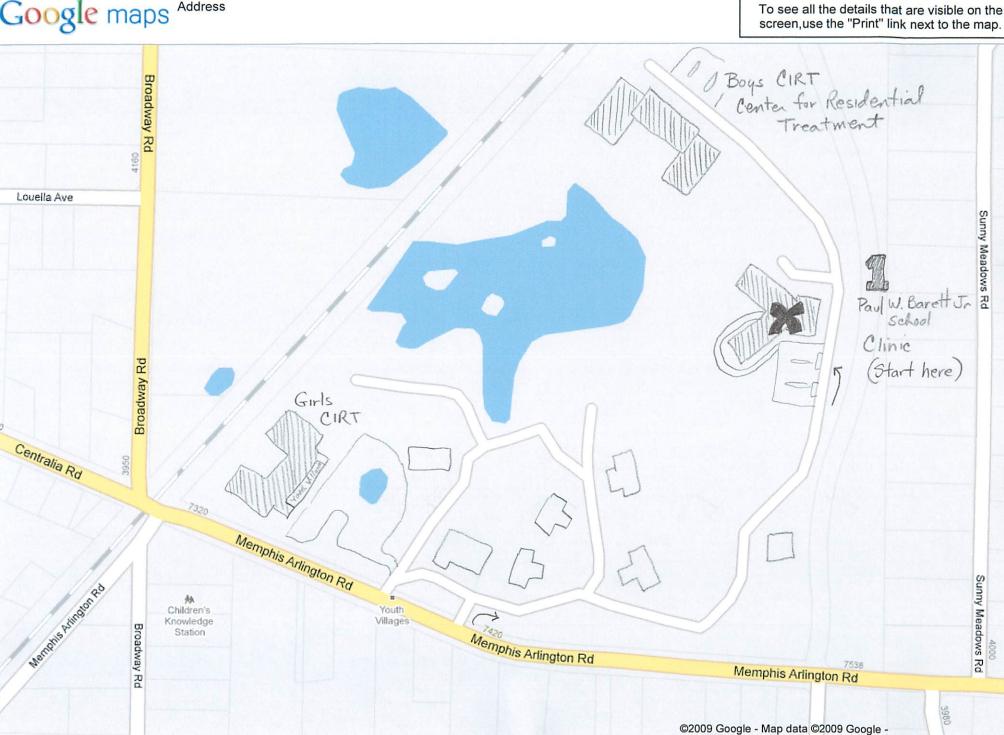

## Once you're on the YV campus-

Turn right into the first entrance from Memphis-Arlington road and immediately turn right again toward the school. (See Map)

Follow the road around to the Paul W. Barrett, Jr. School and park in the parking lot.

Walk around the school on the left and enter the entrance to the school (facing the lake.)

Walk through two sets of doors into the foyer. The clinic is directly ahead and slightly left.

If you get lost, call 252-7771 - Youth Villages Clinic