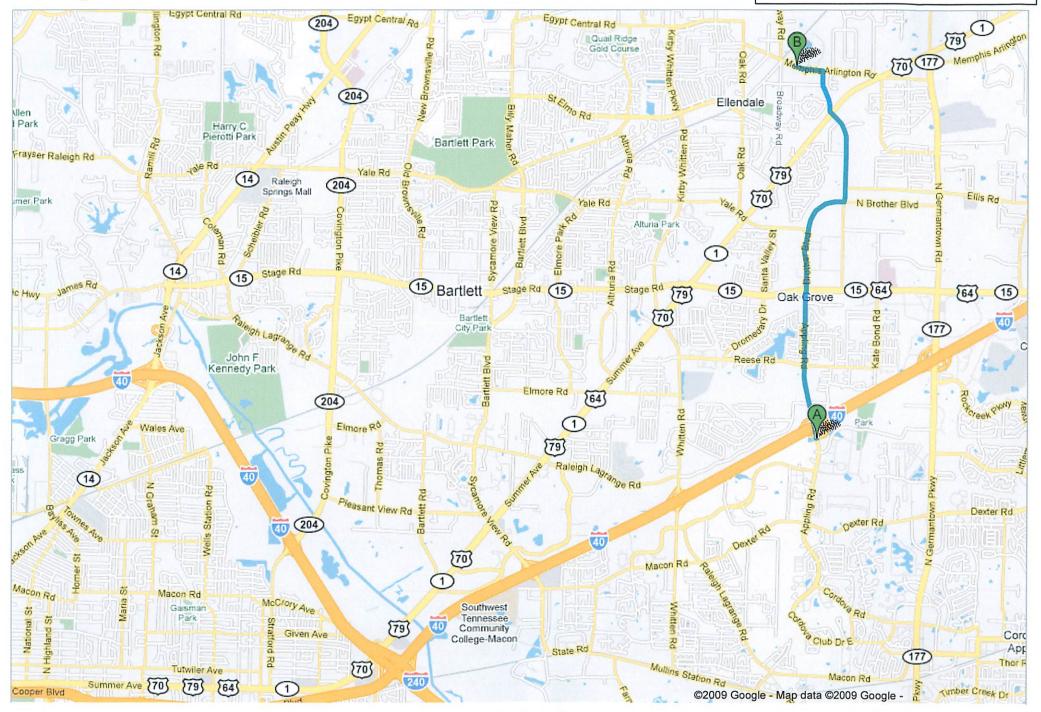

## Directions to Youth Villages – Bartlett Campus (Old Boystown)

(DO NOT use your GPS. It takes you to the wrong location).

| 1. Head east on 1-40 toward Appling Rd.                                                                                 | 56 ft  |
|-------------------------------------------------------------------------------------------------------------------------|--------|
| 2. Take Appling Rd exit North.                                                                                          | 1.5 mi |
| <ol> <li>Continue onto Brother Blvd. (Ignore Youth Villages Bldg<br/>on the turn. It's administration only).</li> </ol> | 1.1 mi |
| 4. Turn left at Appling Rd. (thru a residential area)                                                                   | 1.3 mi |
| <ol> <li>Turn left at Memphis Arlington Rd.<br/>Youth Villages campus will be on the right.</li> </ol>                  | 0.3 mi |