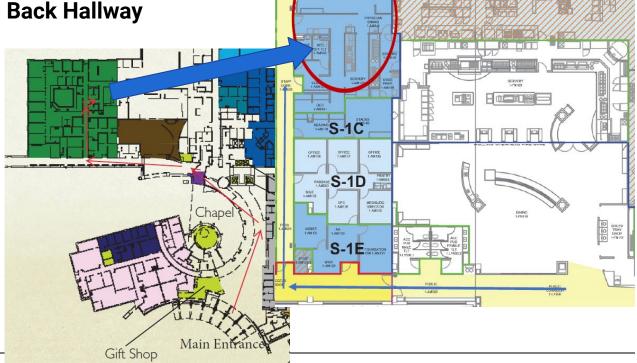

- · Computer Workstations
- · Relaxation/Lounge
- · Secure Storage
- Study Space

ASTR Physicians Lounge Hospital - Administration Back Hallway

ASTR Emergency Department Doctor's Work Area "Doc Box"

Clinical Workspace

**ASTR Resident/Student Sleep Rooms** 

Hospital - 2nd Floor of Education Bldg (hallway adjacent to gifts shop)