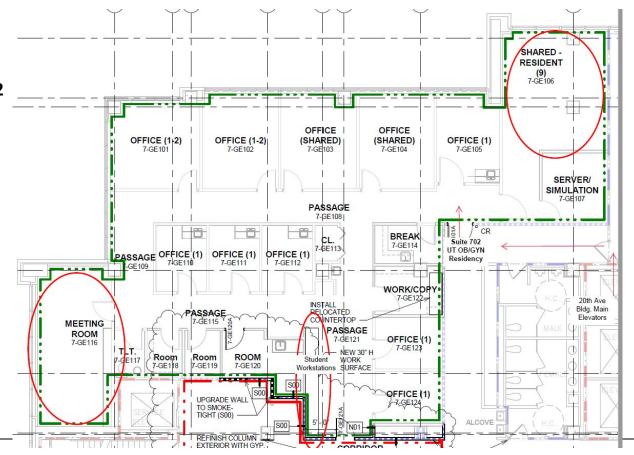

#### **OB/GYN**

**OB/GYN Academic Offices** 

20th Avenue Building, Suite 702

- Computer Workstations
- · Study Space
- Secure Storage