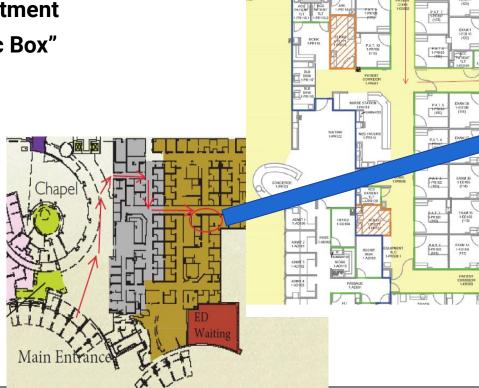

- · Computer Workstations
- · Relaxation/Lounge
- · Secure Storage
- Study Space

ASTR Physicians Lounge Hospital - Administration Back Hallway

ASTR Emergency Department Doctor's Work Area "Doc Box"

Clinical Workspace