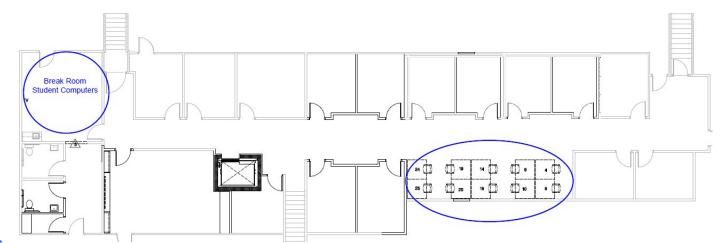

# Resources for Students Dining

S-1B

**ASTR Resident Workroom** 

**Hospital - Administration Back Hallway** 

- Computer Workstations
- · Relaxation/Lounge
- Secure Storage
- Study Space

**ASTR Resident/Student Sleep Rooms** 

Hospital - 2nd Floor of Education Bldg (hallway adjacent to gifts shop)

#### **Resources for Students**

· Sleep/Call Room