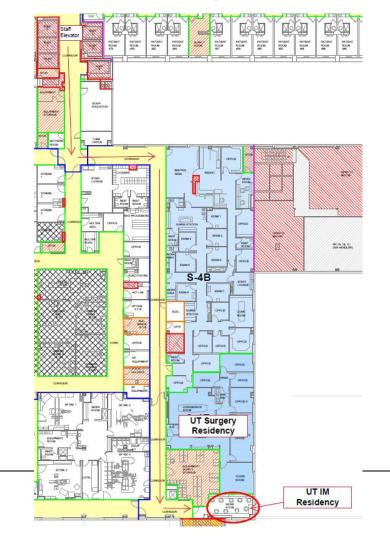

# **Surgery**

ASTW Surgery Academic Offices
Hospital - 4th Floor

- · Computer Workstations
- Secure Storage
- Study Space
- Relaxation/Lounge