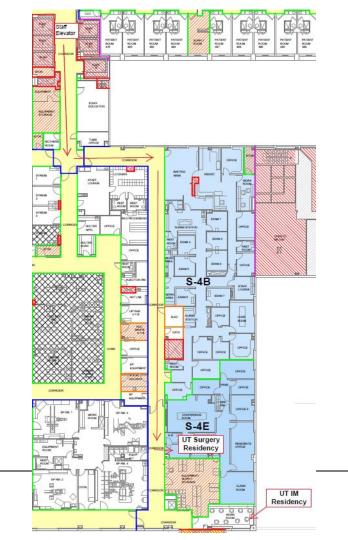

# **Surgery**

ASTW Surgery Academic Offices
Hospital - 4th Floor

- · Computer Workstations
- Secure Storage
- Study Space
- Relaxation/Lounge

# **Surgery**

ASTW Surgery OR Lockers Hospital - 3rd Floor