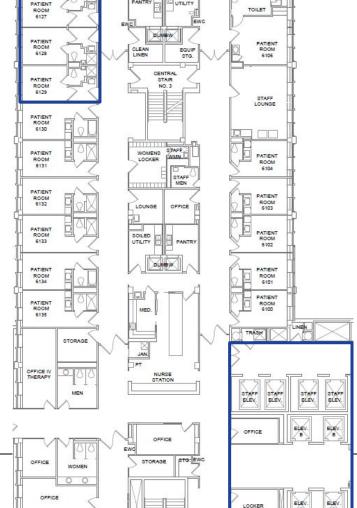

#### **Sleep Rooms:**

Hospital - 6th Floor

#### **Resources for Students**

Sleep/Call Room

**Elevators** 

16