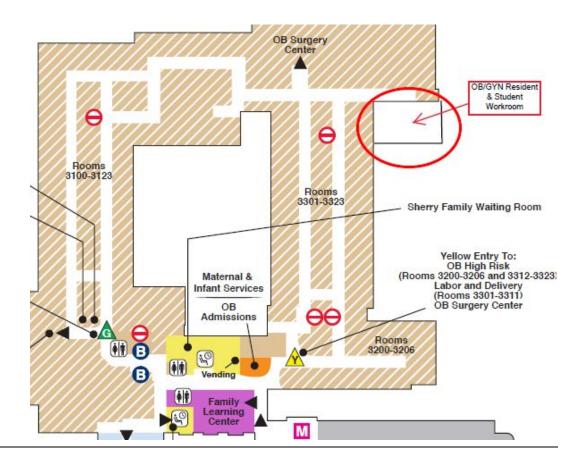

#### **OB/GYN**

ASTM OB/GYN Resident/Student Workroom

**Hospital - 3rd Floor** 

- · Clinical Workspace
- Secure Storage