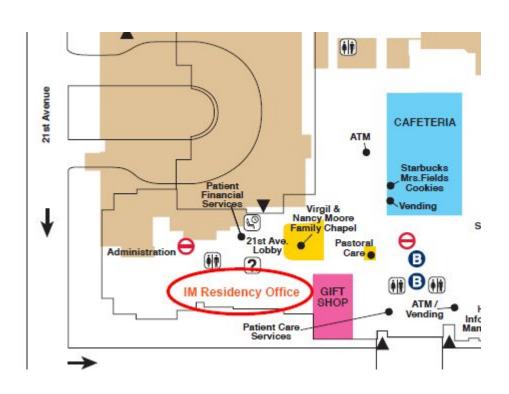

#### **Internal Medicine @ Midtown**

**ASTM Internal Medicine Academic Offices** 

**Hospital - 1st Floor** 

#### **Resources for Students**

Secure Storage

#### **ASTM Resident/Student Workroom:**

Hospital - 1st Floor

- Computer Workstations
- · Relaxation/Lounge
- Secure Storage
- Study Space
- Sleep/Call Room