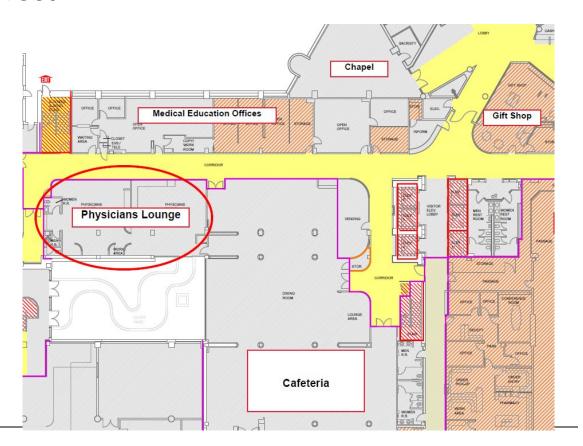

- · Computer Workstations
- · Relaxation/Lounge
- · Secure Storage
- Study Space

ASTR Physicians Lounge Hospital - Administration Back Hallway

ASTR Emergency Department Doctor's Work Area "Doc Box"

Clinical Workspace

- Computer Workstations
- · Relaxation/Lounge
- · Secure Storage
- Study Space

ASTR Physicians Lounge Hospital - Administration Back Hallway