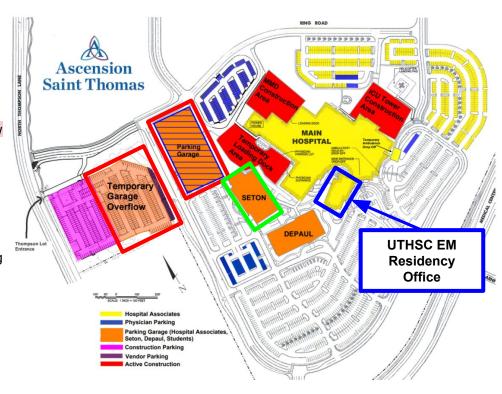

#### Emergency Medicine Academic Office Ascension Saint Thomas Rutherford Hospital 1700 Medical Center Parkway Education Building, 2nd floor

- Park in parking garage (badge access) or temporary garage overflow parking across ring road at the crosswalk.
- Enter through Seton Building main entrance, located under the awning near Saint Thomas Heart Sign.
- Follow the hallway making a left where the two MOBs intersect with the main hospital.
- Continue toward the front of the hospital, take the hallway to the right of the gift shop to elevators
- Take elevator to second floor, left out of elevator, right at intersecting hallway
- UTHSC EM Residency Office second door on the left