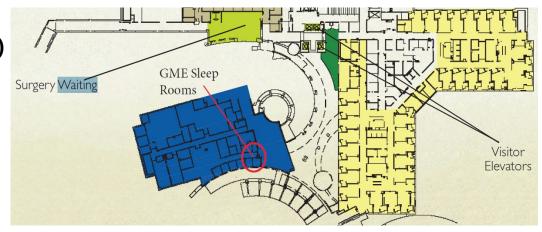

**ASTR Resident/Student Sleep Rooms** 

Hospital - 2nd Floor of Education Bldg (hallway adjacent to gifts shop)

Hospital - 2nd Floor of Education Bldg (hallway adjacent to gifts shop)