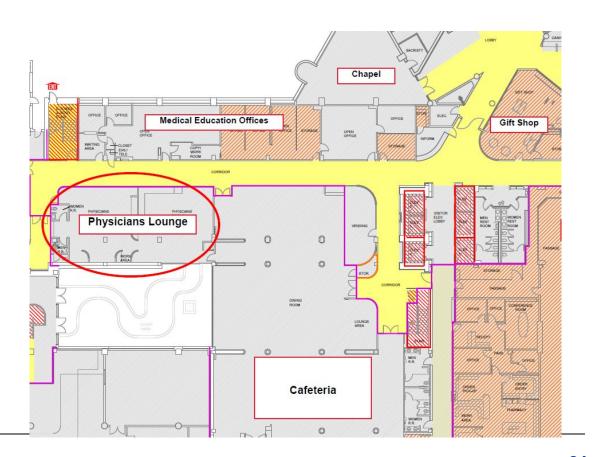

#### **Internal Medicine @ West**

ASTW Physicians Dining Room Hospital - 1st Floor

- · Relaxation/Lounge
- Dining

# **Surgery**

ASTW Physicians Dining Room Hospital - 1st Floor

- · Relaxation/Lounge
- Dining