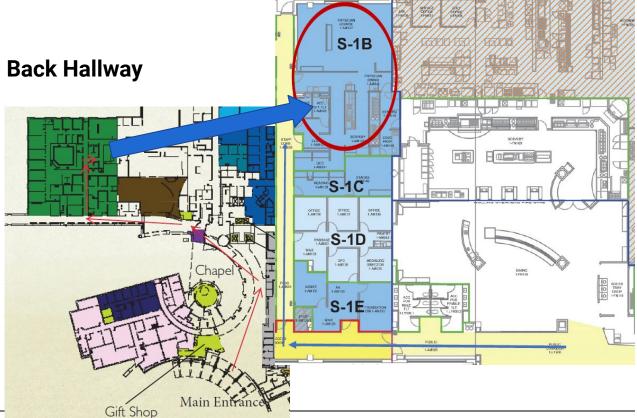

- · Computer Workstations
- · Relaxation/Lounge
- · Secure Storage
- Study Space

ASTR Physicians Lounge Hospital - Administration Back Hallway

ASTR Emergency Department Doctor's Work Area "Doc Box"

Clinical Workspace

**ASTR Resident/Student Sleep Rooms** 

Hospital - 2nd Floor of Education Bldg (hallway adjacent to gifts shop)

# Resources for Students Dining

S-1B

**ASTR Resident Workroom** 

**Hospital - Administration Back Hallway** 

- Computer Workstations
- · Relaxation/Lounge
- Secure Storage
- Study Space

**ASTR Resident/Student Sleep Rooms** 