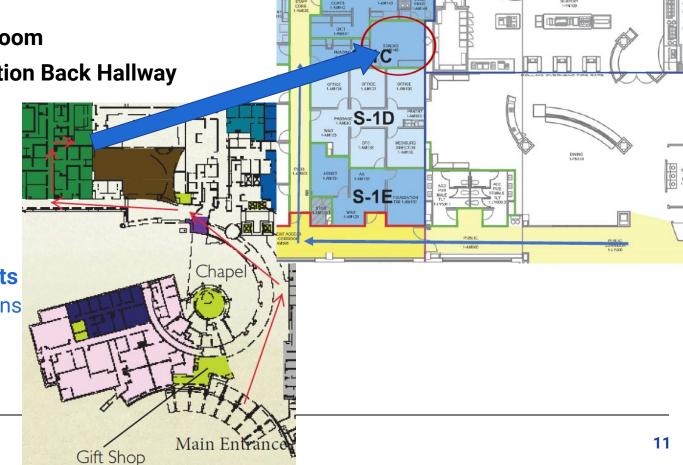

- · Computer Workstations
- · Relaxation/Lounge
- · Secure Storage
- Study Space

ASTR Physicians Lounge Hospital - Administration Back Hallway

ASTR Emergency Department Doctor's Work Area "Doc Box"

Clinical Workspace

**ASTR Resident/Student Sleep Rooms** 

Hospital - 2nd Floor of Education Bldg (hallway adjacent to gifts shop)