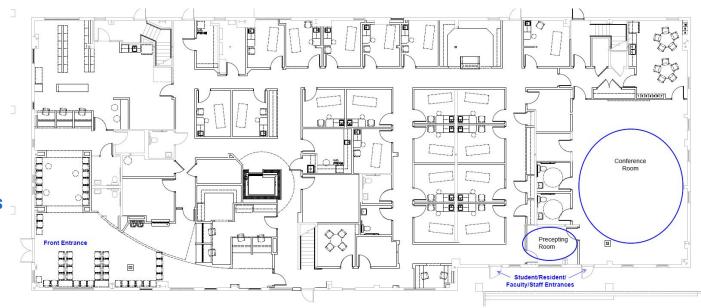

# Murfreesboro

Family Medicine

Family Medicine Academic Offices - 1st Floor

Saint Louise Clinic (1020 N. Highland Ave.)

- · Clinical Workspace
- Study Space

Family Medicine Academic Offices - 2nd Floor

Saint Louise Clinic (1020 N. Highland Ave.)

- Computer Workstations
- · Relaxation/Lounge
- · Secure Storage
- Study Space

ASTR Physicians Lounge Hospital - Administration Back Hallway