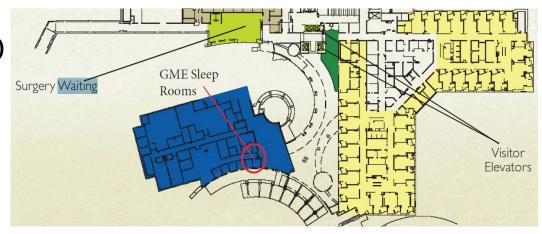

#### **Sleep Rooms:**

Hospital - 6th Floor

#### **Resources for Students**

Sleep/Call Room

**Elevators** 

16