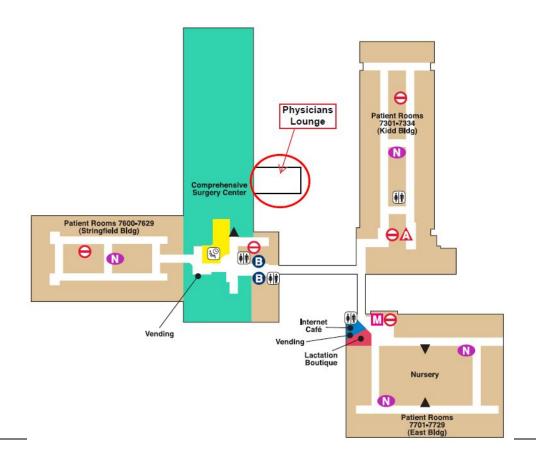

#### **OB/GYN**

ASTM OB/GYN Resident/Student Workroom

**Hospital - 3rd Floor** 

- · Clinical Workspace
- Secure Storage

### **OB/GYN**

ASTM OB/GYN Physicians' Lounge Hospital - 7th Floor

#### **Resources for Students**

· Relaxation/Lounge

#### **OB/GYN**

**OB/GYN Academic Offices** 

20th Avenue Building, Suite 702

- Computer Workstations
- · Study Space
- Secure Storage