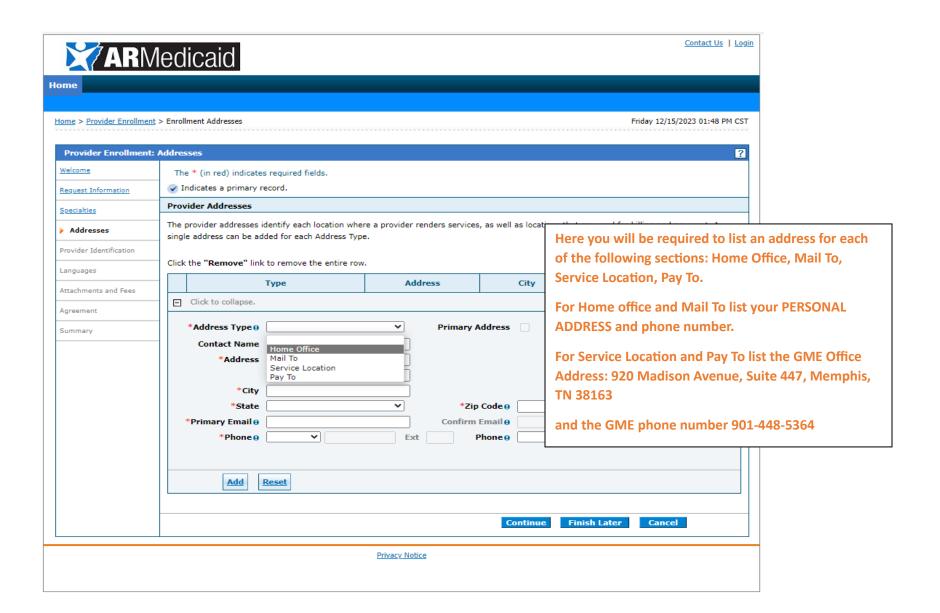

n at a later date. Your password must be between 8 to 20 alphanumeric characters. Your tax id (Employee Identification Number or Social Security Number) is provided, if already contained within your provider enrollment application. |
|                         | Once this information is entered and the Submit button is selected, a tracking number will be provided. The tracking number along with the following information, will be used as your credentials to resume your suspended enrollment application.                                                                               |





Home

Home > Forgot User ID > Provider Enrollment > Start Enrollment > Enrollment Application > Enrollment Request Information >

Friday 12/15/2023 01:47 PM CST

**Enrollment Specialties** 



Privacy Notice