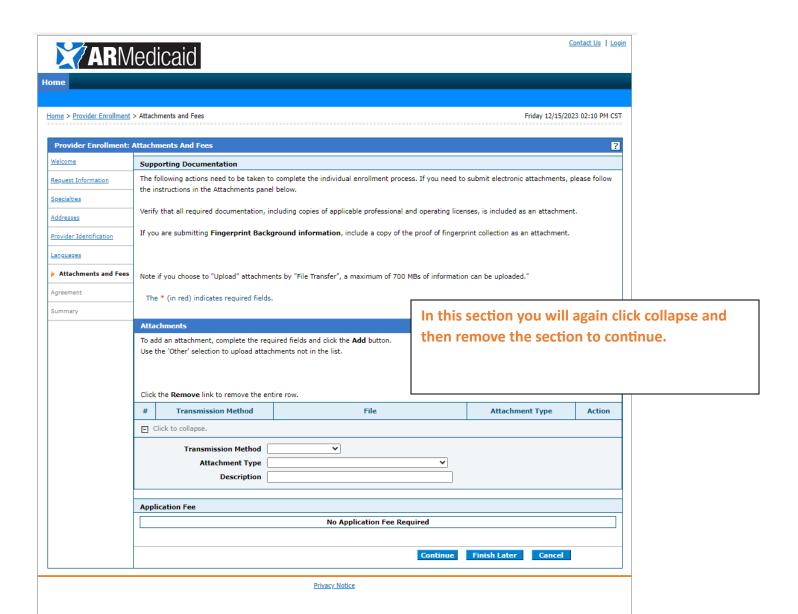

Home

<u>Home</u> > <u>Forgot User ID</u> > <u>Provider Enrollment</u> > <u>Start Enrollment</u> > <u>Enrollment</u> Application

Friday 12/15/2023 01:43 PM CST

| Provider Enrollment:    | Request Information ?                                                                                                                                                                                                                                                                                                             |
|-------------------------|-----------------------------------------------------------------------------------------------------------------------------------------------------------------------------------------------------------------------------------------------------------------------------------------------------------------------------------|
| <u>Welcome</u>          | You are initiating a new Enrollment application. Below is the initial enrollment screen. Complete the fields on each screen and select the Continue                                                                                                                                                                               |
| ▶ Request Information   | button to move forward to each page. All mandatory data is required to "Finish Later".  The contact person will potentially be contacted to answer any questions regarding the information provided in this enrollment application.                                                                                               |
| Specialties             | You are enrolling as a new provider and you will get a new number.                                                                                                                                                                                                                                                                |
| Addresses               | The * indicates a required field.                                                                                                                                                                                                                                                                                                 |
| Provider Identification | Initial Enrollment Information                                                                                                                                                                                                                                                                                                    |
| Beds                    | *Enrollment Type Atypical V                                                                                                                                                                                                                                                                                                       |
|                         | *Provider Type 95 - REGISTERED, NONCREDENTIALED PROV                                                                                                                                                                                                                                                                              |
| Languages               |                                                                                                                                                                                                                                                                                                                                   |
| EFT Enrollment          | Provider Information                                                                                                                                                                                                                                                                                                              |
| Other Information       | The provider identification numbers listed below are additional identifiers for the enrolling providers. Not all fields are required.                                                                                                                                                                                             |
| Addendums               | NPI 1295363216                                                                                                                                                                                                                                                                                                                    |
| Ownership               | Taxonomy 0                                                                                                                                                                                                                                                                                                                        |
| Disclosures             | *Tax ID (Employee *Tax ID Type O EIN O SSN  Identification Number                                                                                                                                                                                                                                                                 |
| Attachments and Fees    | or Social Security                                                                                                                                                                                                                                                                                                                |
| Agreement               | *Are you a personal care aide? Yes ® No                                                                                                                                                                                                                                                                                           |
| Summary                 |                                                                                                                                                                                                                                                                                                                                   |
|                         | Effective Date θ Fiscal End Date                                                                                                                                                                                                                                                                                                  |
|                         | Contact Information                                                                                                                                                                                                                                                                                                               |
|                         | *Last Name                                                                                                                                                                                                                                                                                                                        |
|                         | *First Name -Enter your personal phone number and email                                                                                                                                                                                                                                                                           |
|                         | address in this section.                                                                                                                                                                                                                                                                                                          |
|                         | *Phone 9 Ext                                                                                                                                                                                                                                                                                                                      |
|                         | Fax Number 0                                                                                                                                                                                                                                                                                                                      |
|                         | *Contact Email 0 *Confirm Email 0                                                                                                                                                                                                                                                                                                 |
|                         |                                                                                                                                                                                                                                                                                                                                   |
|                         | Preferred Method of Communication Email                                                                                                                                                                                                                                                                                           |
|                         | Provider Enrollment: Credentials                                                                                                                                                                                                                                                                                                  |
|                         | Please provide the following information, which will be required to resume your application at a later date. Your password must be between 8 to 20 alphanumeric characters. Your tax id (Employee Identification Number or Social Security Number) is provided, if already contained within your provider enrollment application. |
|                         | Once this information is entered and the Submit button is selected, a tracking number will be provided. The tracking number along with the following information, will be used as your credentials to resume your suspended enrollment application.                                                                               |