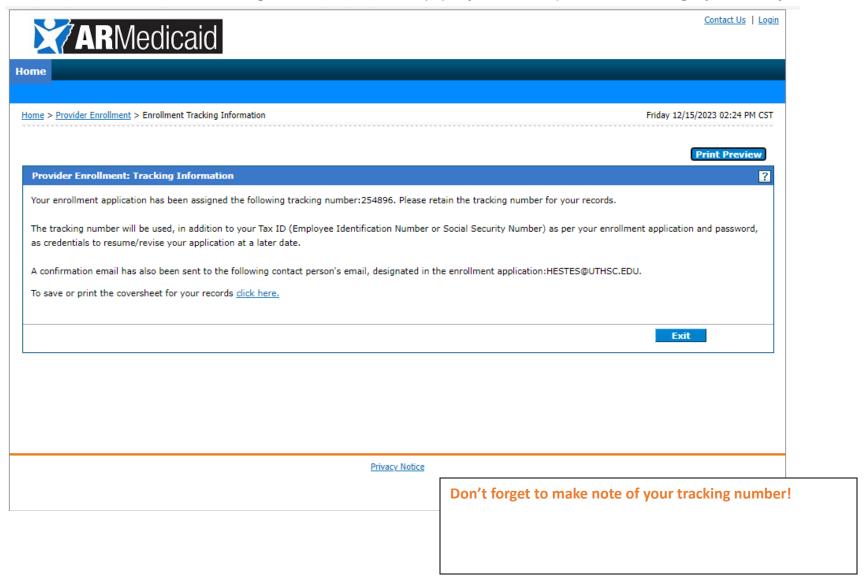

Home

<u>Home</u> > <u>Forgot User ID</u> > <u>Provider Enrollment</u> > <u>Start Enrollment</u> > <u>Enrollment</u> Application

Friday 12/15/2023 01:43 PM CST

| Provider Enrollment:    | Request Information ?                                                                                                                                                                                                                                                                                                             |
|-------------------------|-----------------------------------------------------------------------------------------------------------------------------------------------------------------------------------------------------------------------------------------------------------------------------------------------------------------------------------|
| <u>Welcome</u>          | You are initiating a new Enrollment application. Below is the initial enrollment screen. Complete the fields on each screen and select the Continue                                                                                                                                                                               |
| ▶ Request Information   | button to move forward to each page. All mandatory data is required to "Finish Later".  The contact person will potentially be contacted to answer any questions regarding the information provided in this enrollment application.                                                                                               |
| Specialties             | You are enrolling as a new provider and you will get a new number.                                                                                                                                                                                                                                                                |
| Addresses               | The * indicates a required field.                                                                                                                                                                                                                                                                                                 |
| Provider Identification | Initial Enrollment Information                                                                                                                                                                                                                                                                                                    |
| Beds                    | *Enrollment Type Atypical V                                                                                                                                                                                                                                                                                                       |
|                         | *Provider Type 95 - REGISTERED, NONCREDENTIALED PROV                                                                                                                                                                                                                                                                              |
| Languages               |                                                                                                                                                                                                                                                                                                                                   |
| EFT Enrollment          | Provider Information                                                                                                                                                                                                                                                                                                              |
| Other Information       | The provider identification numbers listed below are additional identifiers for the enrolling providers. Not all fields are required.                                                                                                                                                                                             |
| Addendums               | NPI 1295363216                                                                                                                                                                                                                                                                                                                    |
| Ownership               | Taxonomy 0                                                                                                                                                                                                                                                                                                                        |
| Disclosures             | *Tax ID (Employee *Tax ID Type O EIN O SSN  Identification Number                                                                                                                                                                                                                                                                 |
| Attachments and Fees    | or Social Security                                                                                                                                                                                                                                                                                                                |
| Agreement               | *Are you a personal care aide? Yes ® No                                                                                                                                                                                                                                                                                           |
| Summary                 |                                                                                                                                                                                                                                                                                                                                   |
|                         | Effective Date θ Fiscal End Date                                                                                                                                                                                                                                                                                                  |
|                         | Contact Information                                                                                                                                                                                                                                                                                                               |
|                         | *Last Name                                                                                                                                                                                                                                                                                                                        |
|                         | *First Name -Enter your personal phone number and email                                                                                                                                                                                                                                                                           |
|                         | address in this section.                                                                                                                                                                                                                                                                                                          |
|                         | *Phone 9 Ext                                                                                                                                                                                                                                                                                                                      |
|                         | Fax Number 0                                                                                                                                                                                                                                                                                                                      |
|                         | *Contact Email 0 *Confirm Email 0                                                                                                                                                                                                                                                                                                 |
|                         |                                                                                                                                                                                                                                                                                                                                   |
|                         | Preferred Method of Communication Email                                                                                                                                                                                                                                                                                           |
|                         | Provider Enrollment: Credentials                                                                                                                                                                                                                                                                                                  |
|                         | Please provide the following information, which will be required to resume your application at a later date. Your password must be between 8 to 20 alphanumeric characters. Your tax id (Employee Identification Number or Social Security Number) is provided, if already contained within your provider enrollment application. |
|                         | Once this information is entered and the Submit button is selected, a tracking number will be provided. The tracking number along with the following information, will be used as your credentials to resume your suspended enrollment application.                                                                               |