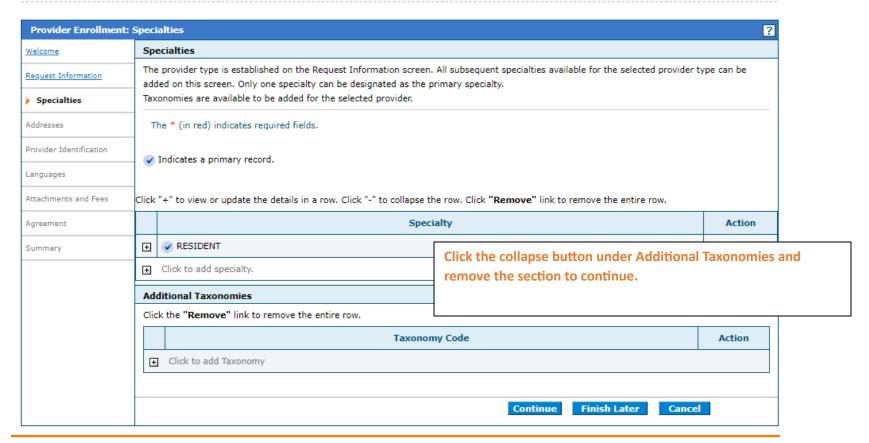

Home

Home > Forgot User ID > Provider Enrollment > Start Enrollment > Enrollment Application > Enrollment Request Information >

Friday 12/15/2023 01:47 PM CST

**Enrollment Specialties** 

Privacy Notice