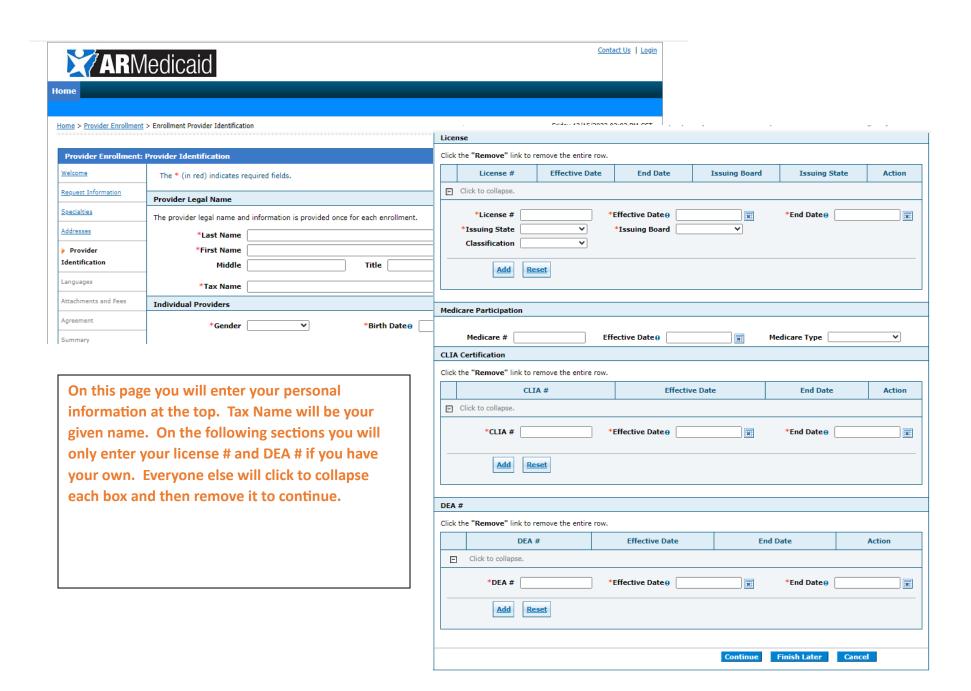

Home

<u>Home</u> > <u>Forgot User ID</u> > <u>Provider Enrollment</u> > <u>Start Enrollment</u> > <u>Enrollment</u> Application

Friday 12/15/2023 01:43 PM CST

| Provider Enrollment:    | Request Information ?                                                                                                                                                                                                                                                                                                             |
|-------------------------|-----------------------------------------------------------------------------------------------------------------------------------------------------------------------------------------------------------------------------------------------------------------------------------------------------------------------------------|
| <u>Welcome</u>          | You are initiating a new Enrollment application. Below is the initial enrollment screen. Complete the fields on each screen and select the Continue                                                                                                                                                                               |
| ▶ Request Information   | button to move forward to each page. All mandatory data is required to "Finish Later".  The contact person will potentially be contacted to answer any questions regarding the information provided in this enrollment application.                                                                                               |
| Specialties             | You are enrolling as a new provider and you will get a new number.                                                                                                                                                                                                                                                                |
| Addresses               | The * indicates a required field.                                                                                                                                                                                                                                                                                                 |
| Provider Identification | Initial Enrollment Information                                                                                                                                                                                                                                                                                                    |
| Beds                    | *Enrollment Type Atypical V                                                                                                                                                                                                                                                                                                       |
|                         | *Provider Type 95 - REGISTERED, NONCREDENTIALED PROV                                                                                                                                                                                                                                                                              |
| Languages               |                                                                                                                                                                                                                                                                                                                                   |
| EFT Enrollment          | Provider Information                                                                                                                                                                                                                                                                                                              |
| Other Information       | The provider identification numbers listed below are additional identifiers for the enrolling providers. Not all fields are required.                                                                                                                                                                                             |
| Addendums               | NPI 1295363216                                                                                                                                                                                                                                                                                                                    |
| Ownership               | Taxonomy 0                                                                                                                                                                                                                                                                                                                        |
| Disclosures             | *Tax ID (Employee *Tax ID Type O EIN O SSN  Identification Number                                                                                                                                                                                                                                                                 |
| Attachments and Fees    | or Social Security                                                                                                                                                                                                                                                                                                                |
| Agreement               | *Are you a personal care aide? Yes ® No                                                                                                                                                                                                                                                                                           |
| Summary                 |                                                                                                                                                                                                                                                                                                                                   |
|                         | Effective Date θ Fiscal End Date                                                                                                                                                                                                                                                                                                  |
|                         | Contact Information                                                                                                                                                                                                                                                                                                               |
|                         | *Last Name                                                                                                                                                                                                                                                                                                                        |
|                         | *First Name -Enter your personal phone number and email                                                                                                                                                                                                                                                                           |
|                         | address in this section.                                                                                                                                                                                                                                                                                                          |
|                         | *Phone 9 Ext                                                                                                                                                                                                                                                                                                                      |
|                         | Fax Number 0                                                                                                                                                                                                                                                                                                                      |
|                         | *Contact Email 0 *Confirm Email 0                                                                                                                                                                                                                                                                                                 |
|                         |                                                                                                                                                                                                                                                                                                                                   |
|                         | Preferred Method of Communication Email                                                                                                                                                                                                                                                                                           |
|                         | Provider Enrollment: Credentials                                                                                                                                                                                                                                                                                                  |
|                         | Please provide the following information, which will be required to resume your application at a later date. Your password must be between 8 to 20 alphanumeric characters. Your tax id (Employee Identification Number or Social Security Number) is provided, if already contained within your provider enrollment application. |
|                         | Once this information is entered and the Submit button is selected, a tracking number will be provided. The tracking number along with the following information, will be used as your credentials to resume your suspended enrollment application.                                                                               |