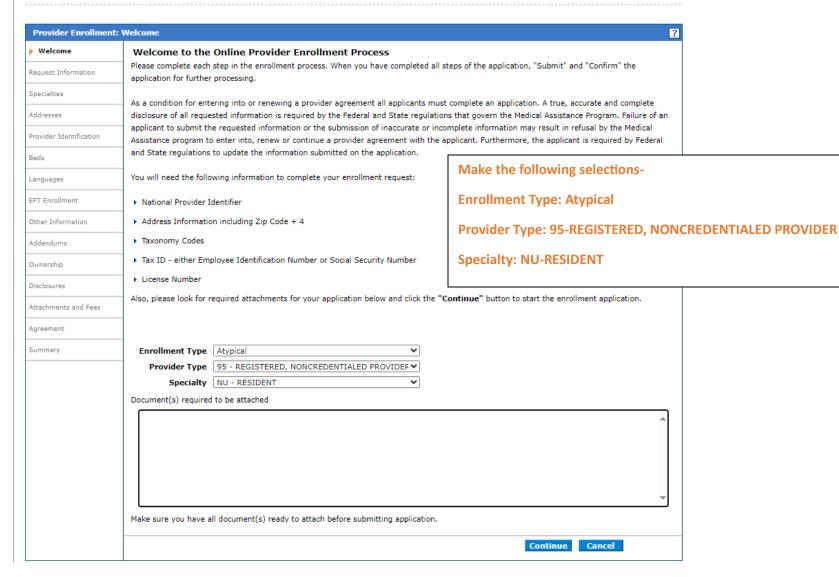

Home

<u>Home</u> > <u>Forgot User ID</u> > <u>Provider Enrollment</u> > <u>Start Enrollment</u> > <u>Enrollment</u> Application

Friday 12/15/2023 01:43 PM CST

| Provider Enrollment:    | Request Information ?                                                                                                                                                                                                                                                                                                             |
|-------------------------|-----------------------------------------------------------------------------------------------------------------------------------------------------------------------------------------------------------------------------------------------------------------------------------------------------------------------------------|
| <u>Welcome</u>          | You are initiating a new Enrollment application. Below is the initial enrollment screen. Complete the fields on each screen and select the Continue                                                                                                                                                                               |
| ▶ Request Information   | button to move forward to each page. All mandatory data is required to "Finish Later".  The contact person will potentially be contacted to answer any questions regarding the information provided in this enrollment application.                                                                                               |
| Specialties             | You are enrolling as a new provider and you will get a new number.                                                                                                                                                                                                                                                                |
| Addresses               | The * indicates a required field.                                                                                                                                                                                                                                                                                                 |
| Provider Identification | Initial Enrollment Information                                                                                                                                                                                                                                                                                                    |
| Beds                    | *Enrollment Type Atypical V                                                                                                                                                                                                                                                                                                       |
|                         | *Provider Type 95 - REGISTERED, NONCREDENTIALED PROV                                                                                                                                                                                                                                                                              |
| Languages               |                                                                                                                                                                                                                                                                                                                                   |
| EFT Enrollment          | Provider Information                                                                                                                                                                                                                                                                                                              |
| Other Information       | The provider identification numbers listed below are additional identifiers for the enrolling providers. Not all fields are required.                                                                                                                                                                                             |
| Addendums               | NPI 1295363216                                                                                                                                                                                                                                                                                                                    |
| Ownership               | Taxonomy 0                                                                                                                                                                                                                                                                                                                        |
| Disclosures             | *Tax ID (Employee *Tax ID Type O EIN O SSN  Identification Number                                                                                                                                                                                                                                                                 |
| Attachments and Fees    | or Social Security                                                                                                                                                                                                                                                                                                                |
| Agreement               | *Are you a personal care aide? Yes ® No                                                                                                                                                                                                                                                                                           |
| Summary                 |                                                                                                                                                                                                                                                                                                                                   |
|                         | Effective Date θ Fiscal End Date                                                                                                                                                                                                                                                                                                  |
|                         | Contact Information                                                                                                                                                                                                                                                                                                               |
|                         | *Last Name                                                                                                                                                                                                                                                                                                                        |
|                         | *First Name -Enter your personal phone number and email                                                                                                                                                                                                                                                                           |
|                         | address in this section.                                                                                                                                                                                                                                                                                                          |
|                         | *Phone 9 Ext                                                                                                                                                                                                                                                                                                                      |
|                         | Fax Number 0                                                                                                                                                                                                                                                                                                                      |
|                         | *Contact Email 0 *Confirm Email 0                                                                                                                                                                                                                                                                                                 |
|                         |                                                                                                                                                                                                                                                                                                                                   |
|                         | Preferred Method of Communication Email                                                                                                                                                                                                                                                                                           |
|                         | Provider Enrollment: Credentials                                                                                                                                                                                                                                                                                                  |
|                         | Please provide the following information, which will be required to resume your application at a later date. Your password must be between 8 to 20 alphanumeric characters. Your tax id (Employee Identification Number or Social Security Number) is provided, if already contained within your provider enrollment application. |
|                         | Once this information is entered and the Submit button is selected, a tracking number will be provided. The tracking number along with the following information, will be used as your credentials to resume your suspended enrollment application.                                                                               |