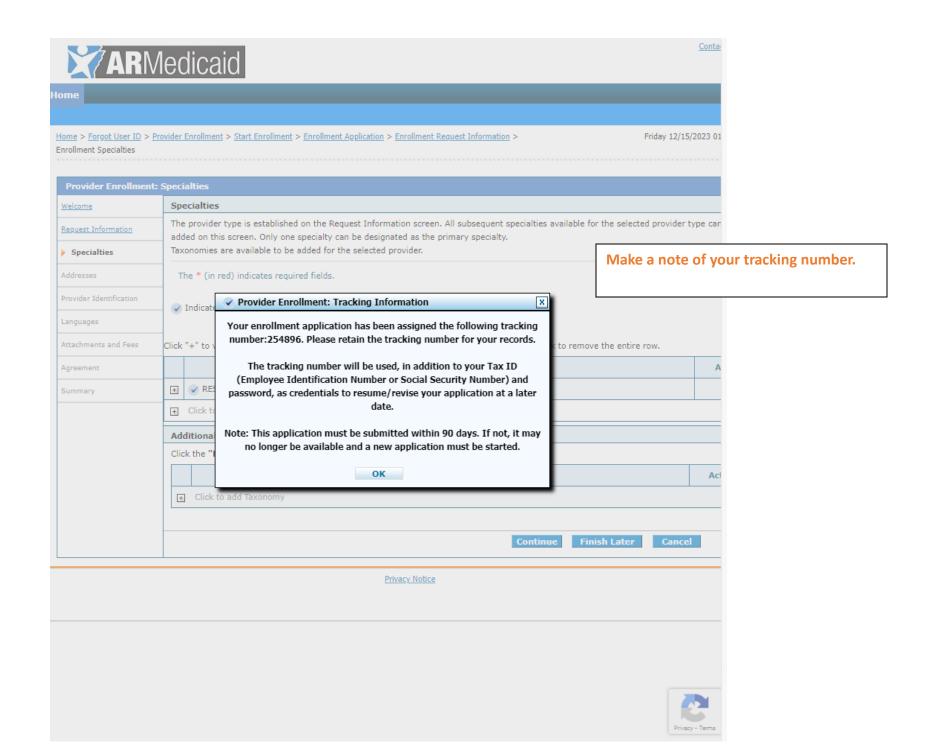

Home

Home > Forgot User ID > Provider Enrollment > Start Enrollment > Enrollment Application > Enrollment Request Information >

Friday 12/15/2023 01:47 PM CST

**Enrollment Specialties** 

Privacy Notice