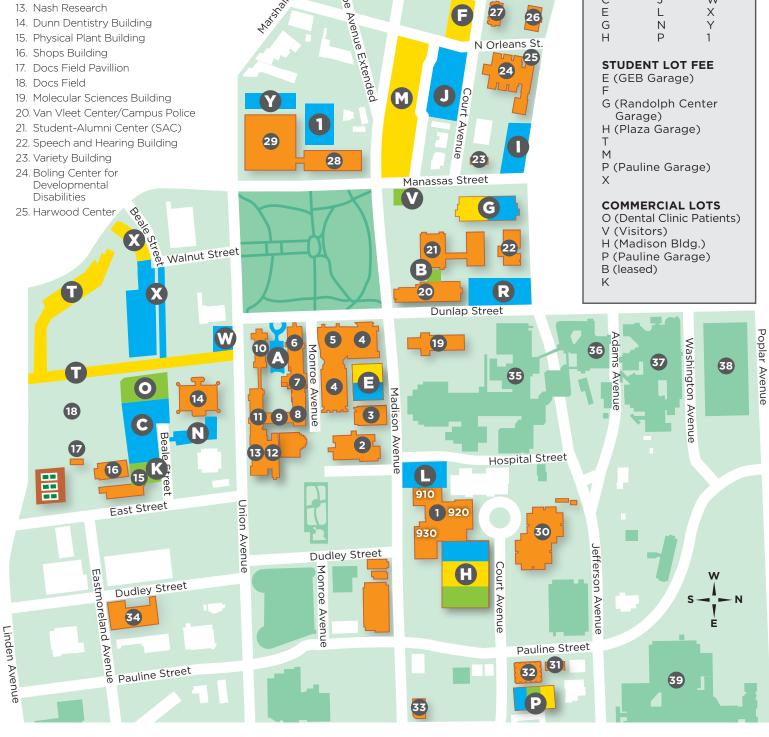

## THE UNIVERSITY OF

## 910, 920, 930 Madison Plaza Buildings

- Pharmacy Building
- 3. Alexander Building
- 4. General Education Building (GEB)
- Center for Healthcare Improvement and Patient Simulation (CHIPS)
- Johnson Building
- Link Building
- 8. Wittenborg Building
- 9. Mooney Building
- 10. Hyman Administration Building
- Crowe Building
- 12. Nash Addition
- 13. Nash Research
- 14. Dunn Dentistry Building
- 15. Physical Plant Building
- 16. Shops Building

- 26. Phi Chi
- 27. Hyde
- 28. Cancer Research Building (CRB)
- 29. Translational Science Research Building (TSRB)
- 30. Coleman Building
- 31. Pauline Annex
- 32. Doctor's Office Building
- 33. Day Care Building

- 34. Plough Center
- 35. Regional One Health

**EMPLOYEE/STUDENT/COMMERCIAL PARKING LOTS AND BUILDINGS** 

- 36. Adams Pavillion
- 37. Le Bonheur Children's Medical Center
- 38. Le Bonheur Children's Hospital

N Orleans St

39. VA Hospital

Includes 9.25% state sales tax

| LOT | LOT | LOT |
|-----|-----|-----|
| Α   | 1   | R   |
| С   | J   | W   |
| E   | L   | Χ   |
| G   | Ν   | Υ   |
| Н   | Р   | 1   |